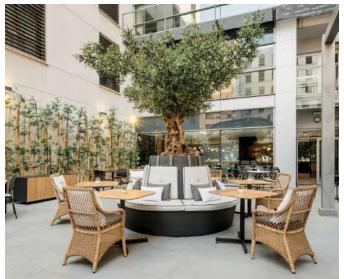

### ILUNION ATRIUM ★★★★

SEC (Special Employment Centre)

The Hotel ILUNION Atrium has been fully refurbished. It has its own swimming pool and is located in Madrid's business district, with good links to the airport, the city centre and the M-30 ring road. All this makes it an outstanding choice when visiting Spain's capital.

C/ Emilio Vargas, 3 y 5. 28043, Madrid

www.ilunionatrium.com

rooms car park terrace