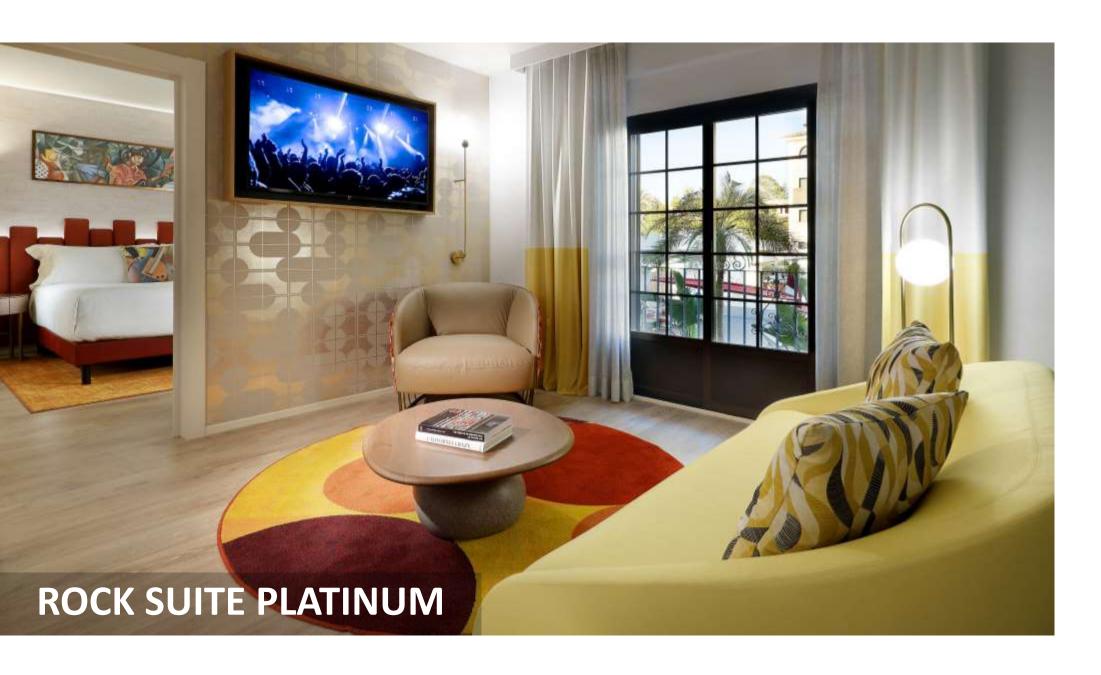

#### MARBELLA

| ROOM CATEGORY         | UN. |
|-----------------------|-----|
| Classic               | 76  |
| Superior              | 168 |
| Deluxe                | 58  |
| Deluxe Terrace        | 15  |
| Studio Suite Silver   | 18  |
| Studio Suite Gold     | 33  |
| Studio Suite Platinum | 7   |
| Rock Suite            | 5   |
| Rock Suite Platinum   | 2   |
| Rock Star Suite       | 1   |
|                       | 383 |