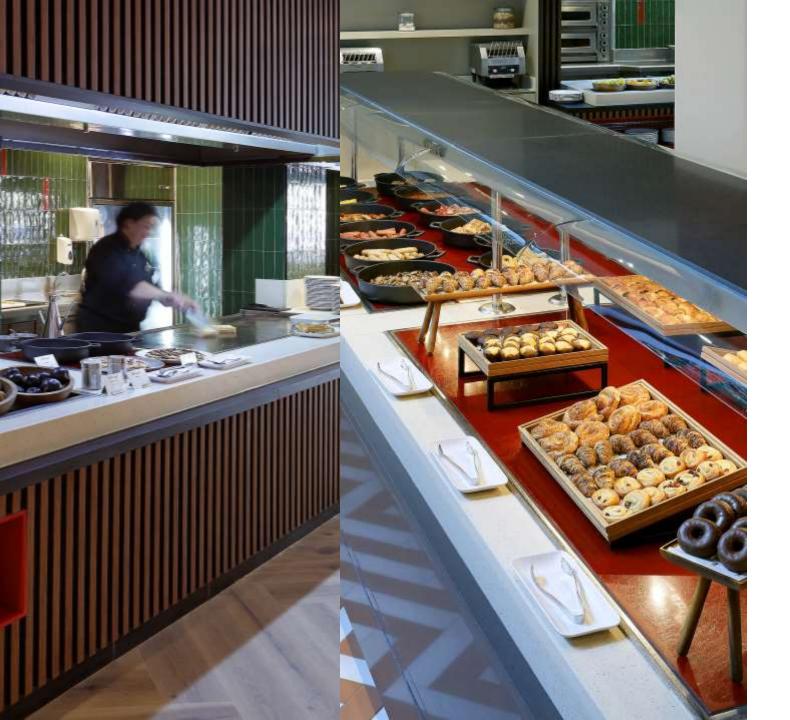

Eat. Drink. Dance.

SESSIONS

# SESSIONS

- > Situated on the main-level.
- ➤ Definitely not your typical buffet-style breakfast.
- Gorgeous views of the Eden Pool.