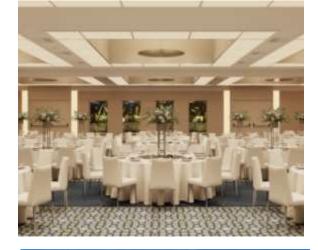

### MEETING SPACES

- ➤ More than 900 sqm of meeting spaces.
- > Up to 8 meeting rooms.
- ➤ Up to 3.000 sqm of outdoor spaces.

| LEVEL                   | NAME                | SQM | SQF  | HEIGHT | COCKTAIL | THEATRE | SCHOOL | U SHAPE | BOARDROOM | BANQUET | CABARET |
|-------------------------|---------------------|-----|------|--------|----------|---------|--------|---------|-----------|---------|---------|
| LEVEL 0                 | ROXY (I + II + III) | 550 | 5950 | 3,9    | 550      | 546     | 338    |         |           | 300     | 272     |
|                         | ROXY I              | 163 | 1754 | 3,9    | 150      | 150     | 86     | 48      | 64        | 90      | 72      |
|                         | ROXY II             | 163 | 1786 | 3,9    | 155      | 168     | 90     | 48      | 64        | 90      | 88      |
|                         | ROXY III            | 220 | 2410 | 3,9    | 200      | 210     | 144    | 54      | 76        | 140     | 112     |
|                         | PRE FUNCTION AREA   | 216 | 2325 | 2      |          |         |        |         |           |         |         |
| LEVEL -1<br>(BREAKOUTS) | PRE FUNCTION AREA   | 103 | 1107 | 2,9    |          |         |        |         |           |         |         |
|                         | STUDIOS I           | 186 | 2001 | 2,7    | 180      | 200     | 65     |         | 32        | 100     | 60      |
|                         | STUDIOS II          | 66  | 710  | 2,5    | 90       | 90      | 48     | 40      | 46        |         | 32      |
|                         | STUDIOS III         | 40  | 430  | 2,56   |          | 30      | 24     | 20      | 24        |         |         |
|                         | STUDIOS IV          | 26  | 280  | 2,5    |          | 20      | 12     | 10      | 12        |         |         |
|                         | STUDIOS V           | 44  | 473  | 2,56   |          | 30      | 18     | 20      | 24        |         |         |