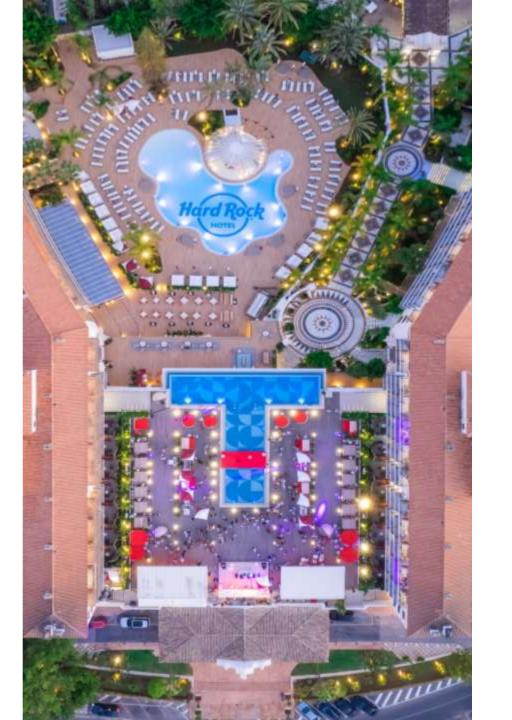

### PARTNER SPACE

Marbella Arena, at 400 m from the Hotel entrance.

- Arena (outdoor):
- Maximum capacity 5.367 pax.
- 4.769 pax seated on four levels.
- Domo (indoor):
- 1.100 sqm.
- 18 m height.
- 2.100 sqm of 360° projection.
- Maximum capacity 1.200 pax.
- 900 pax seated.
- 450 pax in round tables.