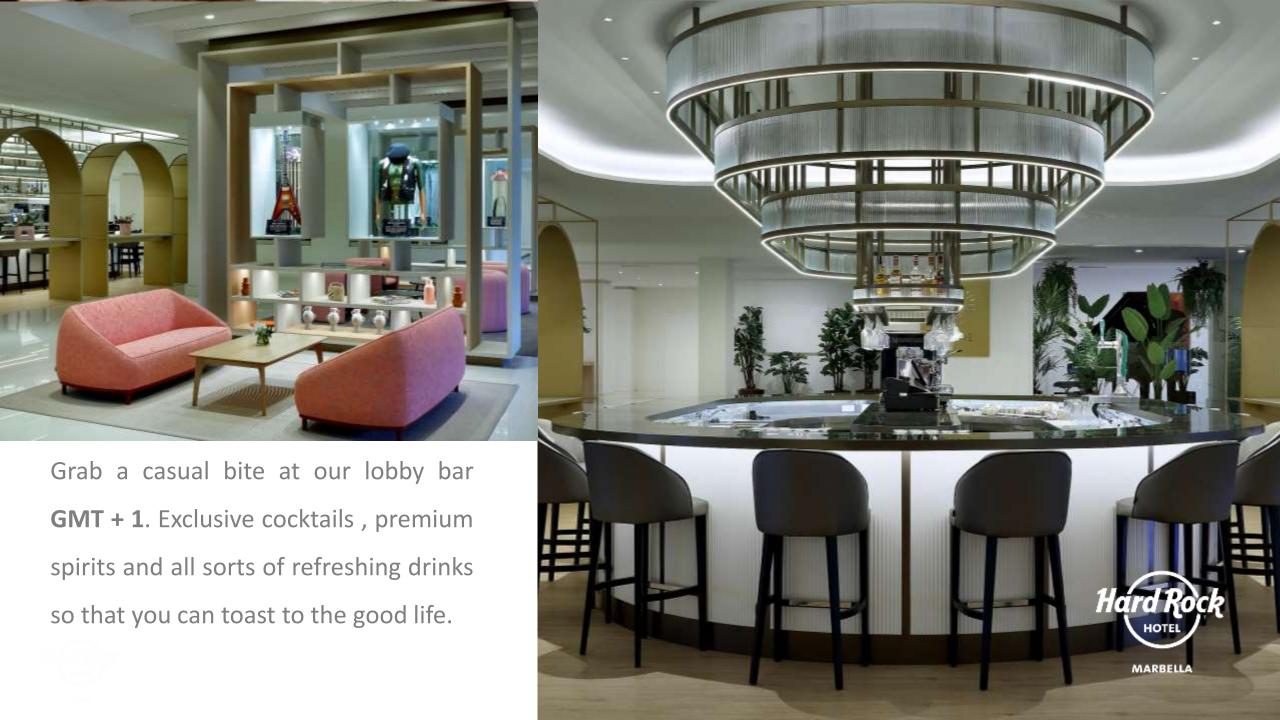

tel in 1972.
- Refurbished and reinaugurated as Hard Rock Hotel Marbella in July 2022.
- ➤ The heart of buzzing Puerto Banús in Costa del Sol, Spain.
- 440 m to the beach. Overlooking the crystal blue waters of Playa Nueva Andalucía.

### LOCATION

### Europe/Spain/Andalusia/Malaga/Marbella

- Located in Puerto Banús, one of the top spots in Costa del Sol.
- > 59km/36 miles from Malaga International Airport.
- > 64Km/39 miles from the train station Maria Zambrano.
- > 325 days of sunshine with an annual temperature of 20°C.
- More than 70 golf courses, Costa del Sol also known as Costa del Golf.











Eat. Drink. Dance.

SESSIONS













# SESSIONS

- > Situated on the main-level.
- ➤ Definitely not your typical buffet-style breakfast.
- Gorgeous views of the Eden Pool.

















## Meetings, Events &

**MEETINGS THAT DELIVER** 

**EVENTS TO REMEMBER** 



### MEETING SPACES

- ➤ More than 900 sqm of meeting spaces.
- > Up to 8 meeting rooms.
- ➤ Up to 3.000 sqm of outdoor spaces.

| LEVEL                   | NAME                | SQM | SQF  | HEIGHT | COCKTAIL | THEATRE | SCHOOL | U SHAPE | BOARDROOM | BANQUET | CABARET |
|-------------------------|---------------------|-----|------|--------|----------|---------|--------|---------|-----------|---------|---------|
| LEVEL 0                 | ROXY (I + II + III) | 550 | 5950 | 3,9    | 550      | 546     | 338    |         |           | 300     | 272     |
|                         | ROXY I              | 163 | 1754 | 3,9    | 150      | 150     | 86     | 48      | 64        | 90      | 72      |
|