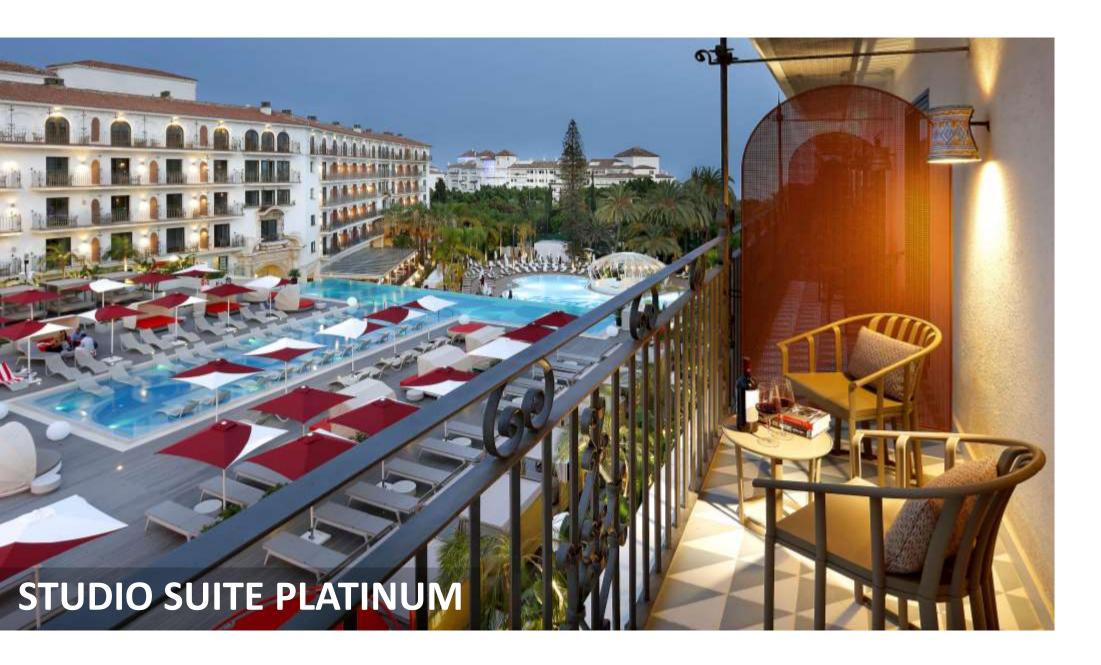

#### MARBELLA

| ROOM CATEGORY         | UN. |
|-----------------------|-----|
| Classic               | 76  |
| Superior              | 168 |
| Deluxe                | 58  |
| Deluxe Terrace        | 15  |
| Studio Suite Silver   | 18  |
| Studio Suite Gold     | 33  |
| Studio Suite Platinum | 7   |
| Rock Suite            | 5   |
| Rock Suite Platinum   | 2   |
| Rock Star Suite       | 1   |
|                       | 383 |

KING

**SOFA BED** 

SHOWER OR BATHTUBE

42-45 m<sup>2</sup>

**BALCONY** 

**POOL VIEW** 

SLEEPS 3

KING