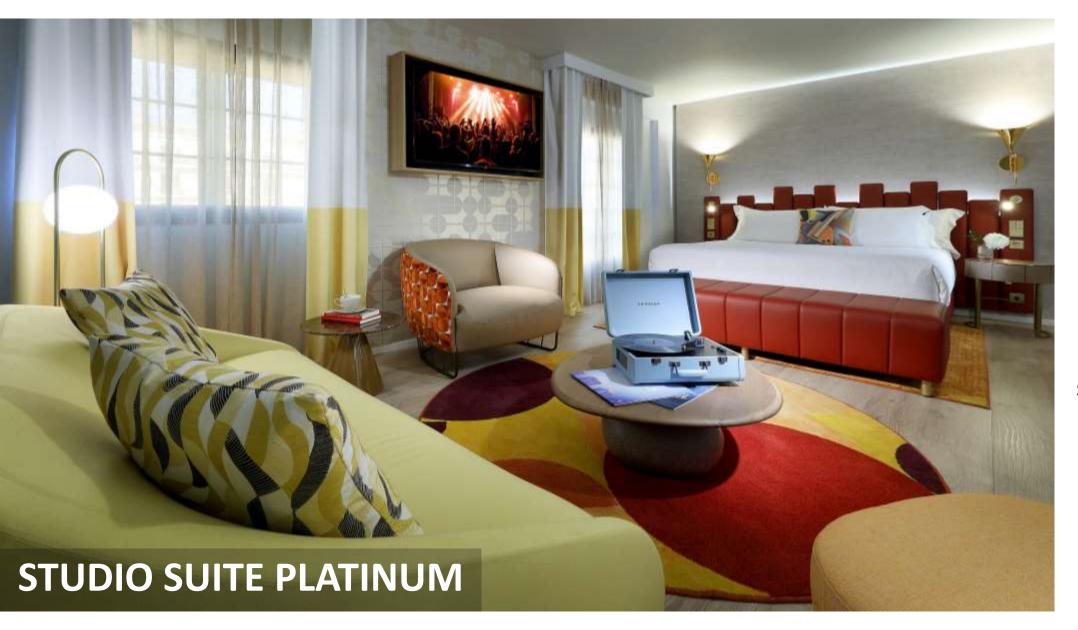

#### MARBELLA

| ROOM CATEGORY         | UN. |
|-----------------------|-----|
| Classic               | 76  |
| Superior              | 168 |
| Deluxe                | 58  |
| Deluxe Terrace        | 15  |
| Studio Suite Silver   | 18  |
| Studio Suite Gold     | 33  |
| Studio Suite Platinum | 7   |
| Rock Suite            | 5   |
| Rock Suite Platinum   | 2   |
| Rock Star Suite       | 1   |
|                       | 383 |

KING

**SOFA BED** 

SHOWER OR BATHTUBE

42-45 m<sup>2</sup>

**BALCONY** 

**POOL VIEW** 

SLEEPS 3

KING