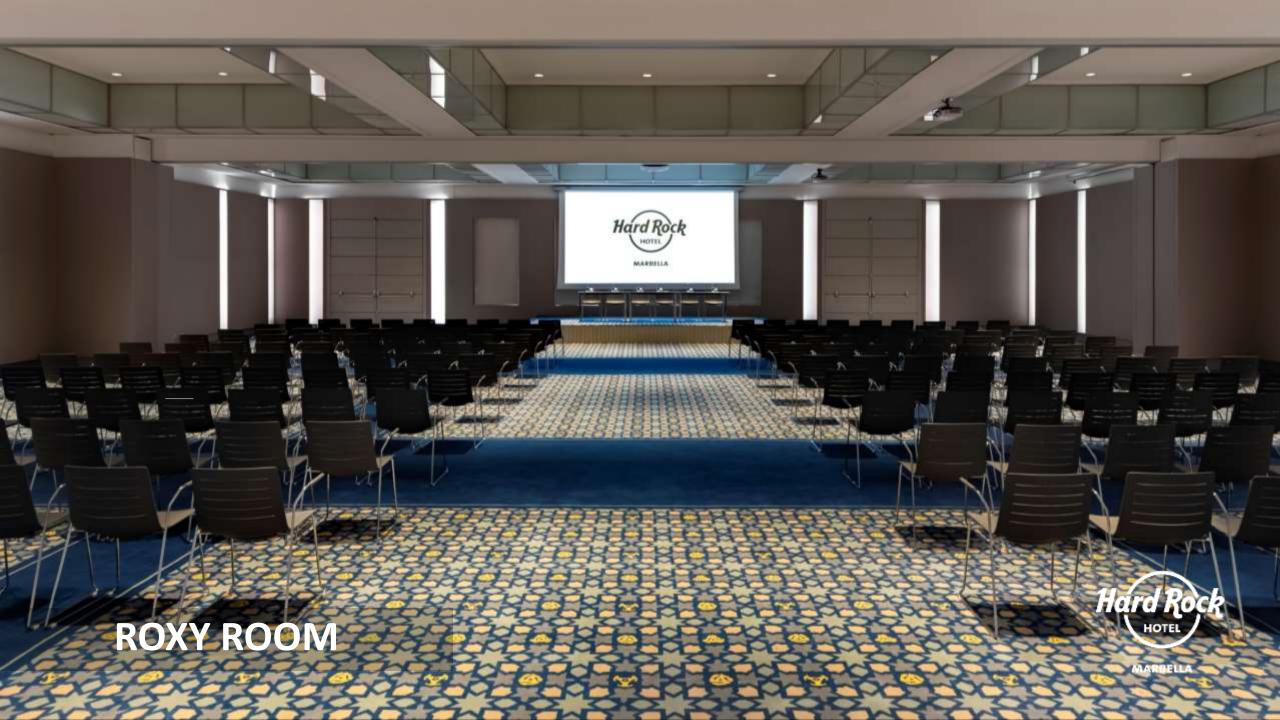

### MEETING SPACES

- ➤ More than 900 sqm of meeting spaces.
- > Up to 8 meeting rooms.
- ➤ Up to 3.000 sqm of outdoor spaces.

| LEVEL                   | NAME                | SQM | SQF  | HEIGHT | COCKTAIL | THEATRE | SCHOOL | U SHAPE | BOARDROOM | BANQUET | CABARET |
|-------------------------|---------------------|-----|------|--------|----------|---------|--------|---------|-----------|---------|---------|
| LEVEL 0                 | ROXY (I + II + III) | 550 | 5950 | 3,9    | 550      | 546     | 338    |         |           | 300     | 272     |
|                         | ROXY I              | 163 | 1754 | 3,9    | 150      | 150     | 86     | 48      | 64        | 90      | 72      |
|                         | ROXY II             | 163 | 1786 | 3,9    | 155      | 168     | 90     | 48      | 64        | 90      | 88      |
|                         | ROXY III            | 220 | 2410 | 3,9    | 200      | 210     | 144    | 54      | 76        | 140     | 112     |
|                         | PRE FUNCTION AREA   | 216 | 2325 | 2      |          |         |        |         |           |         |         |
| LEVEL -1<br>(BREAKOUTS) | PRE FUNCTION AREA   | 103 | 1107 | 2,9    |          |         |        |         |           |         |         |
|                         | STUDIOS I           | 186 | 2001 | 2,7    | 180      | 200     | 65     |         | 32        | 100     | 60      |
|                         | STUDIOS II          | 66  | 710  | 2,5    | 90       | 90      | 48     | 40      | 46        |         | 32      |
|                         | STUDIOS III         | 40  | 430  | 2,56   |          | 30      | 24     | 20      | 24        |         |         |
|                         | STUDIOS IV          | 26  | 280  | 2,5    |          | 20      | 12     | 10      | 12        |         |         |
|                         | STUDIOS V           | 44  | 473  | 2,56   |          | 30      | 18     | 20      | 24        |         |         |