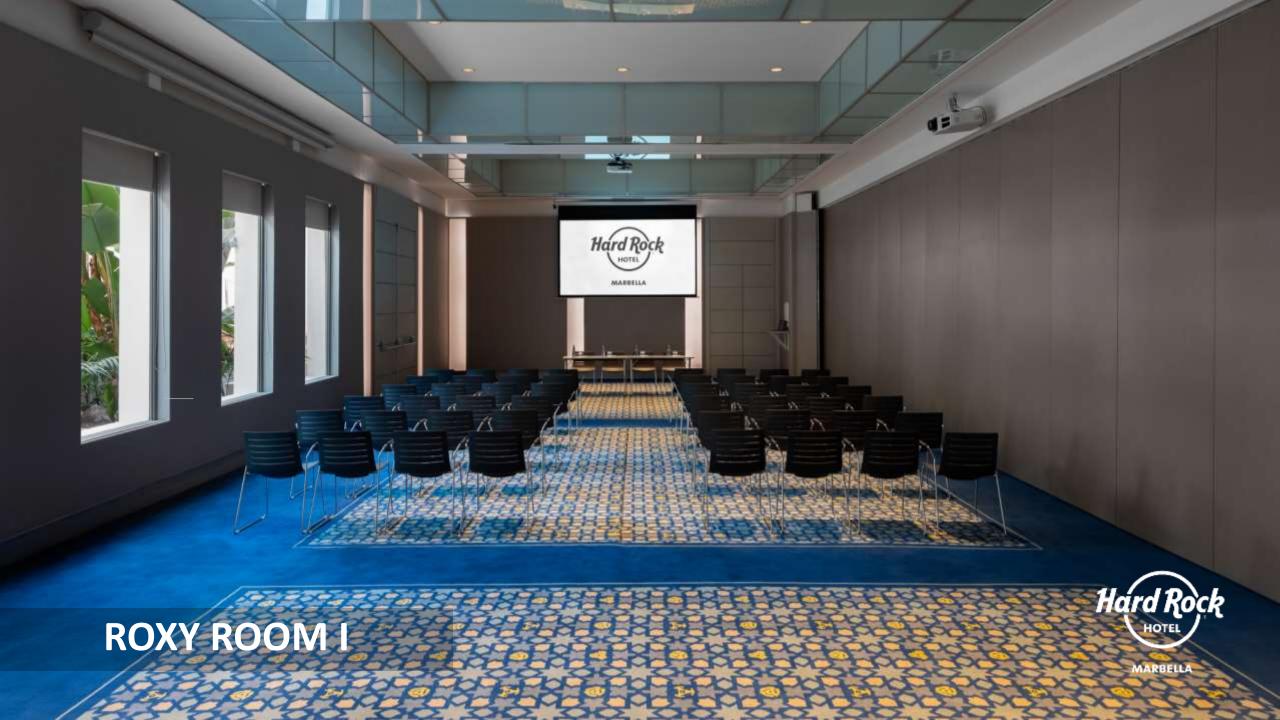

### MEETING SPACES

- ➤ More than 900 sqm of meeting spaces.
- > Up to 8 meeting rooms.
- ➤ Up to 3.000 sqm of outdoor spaces.

| LEVEL                   | NAME                | SQM | SQF  | HEIGHT | COCKTAIL | THEATRE | SCHOOL | U SHAPE | BOARDROOM | BANQUET | CABARET |
|-------------------------|---------------------|-----|------|--------|----------|---------|--------|---------|-----------|---------|---------|
| LEVEL 0                 | ROXY (I + II + III) | 550 | 5950 | 3,9    | 550      | 546     | 338    |         |           | 300     | 272     |
|                         | ROXY I              | 163 | 1754 | 3,9    | 150      | 150     | 86     | 48      | 64        | 90      | 72      |
|                         | ROXY II             | 163 | 1786 | 3,9    | 155      | 168     | 90     | 48      | 64        | 90      | 88      |
|                         | ROXY III            | 220 | 2410 | 3,9    | 200      | 210     | 144    | 54      | 76        | 140     | 112     |
|                         | PRE FUNCTION AREA   | 216 | 2325 | 2      |          |         |        |         |           |         |         |
| LEVEL -1<br>(BREAKOUTS) | PRE FUNCTION AREA   | 103 | 1107 | 2,9    |          |         |        |         |           |         |         |
|                         | STUDIOS I           | 186 | 2001 | 2,7    | 180      | 200     | 65     |         | 32        | 100     | 60      |
|                         | STUDIOS II          | 66  | 710  | 2,5    | 90       | 90      | 48     | 40      | 46        |         | 32      |
|                         | STUDIOS III         | 40  | 430  | 2,56   |          | 30      | 24     | 20      | 24        |         |         |
|                         | STUDIOS IV          | 26  | 280  | 2,5    |          | 20      | 12     | 10      | 12        |         |         |
|                         | STUDIOS V           | 44  | 473  | 2,56   |          | 30      | 18     | 20      | 24        |         |         |