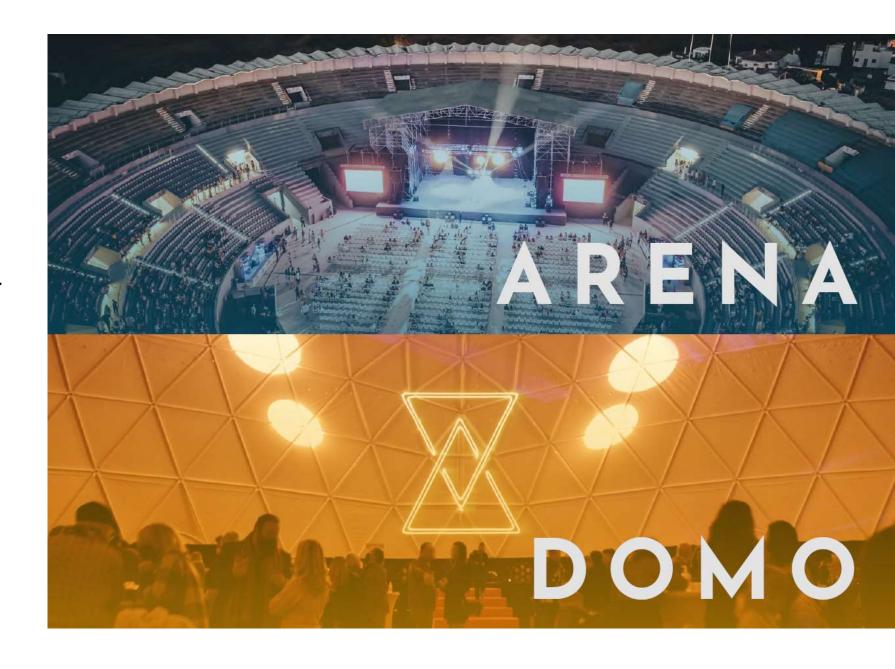

### PARTNER SPACE

Marbella Arena, at 400 m from the Hotel entrance.

- Arena (outdoor):
- Maximum capacity 5.367 pax.
- 4.769 pax seated on four levels.
- Domo (indoor):
- 1.100 sqm.
- 18 m height.
- 2.100 sqm of 360° projection.
- Maximum capacity 1.200 pax.
- 900 pax seated.
- 450 pax in round tables.