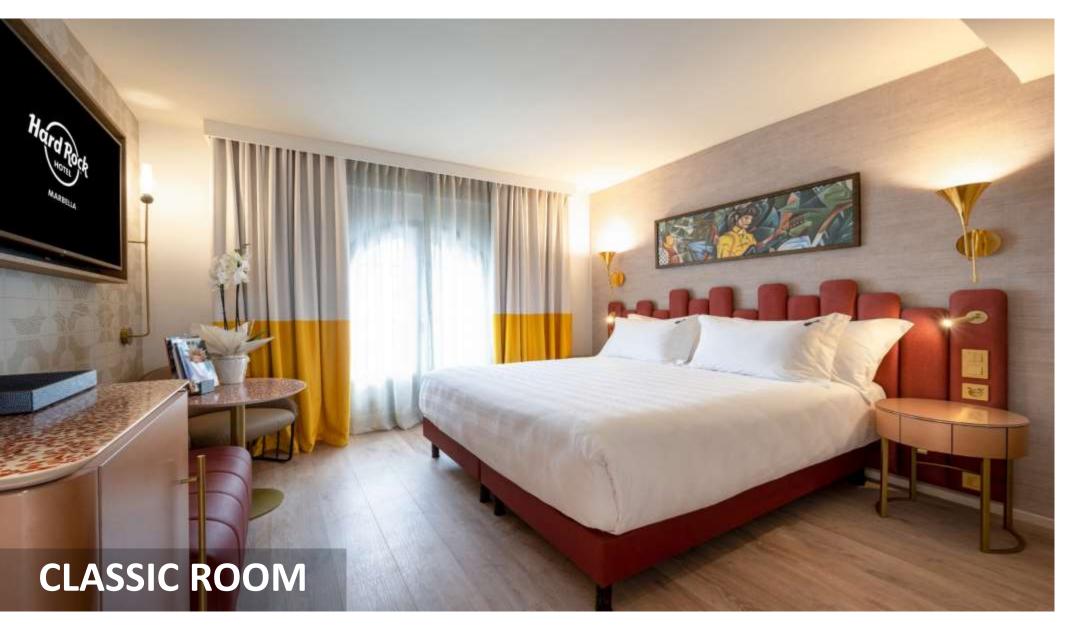

#### MARBELLA

| ROOM CATEGORY         | UN. |
|-----------------------|-----|
| Classic               | 76  |
| Superior              | 168 |
| Deluxe                | 58  |
| Deluxe Terrace        | 15  |
| Studio Suite Silver   | 18  |
| Studio Suite Gold     | 33  |
| Studio Suite Platinum | 7   |
| Rock Suite            | 5   |
| Rock Suite Platinum   | 2   |
| Rock Star Suite       | 1   |
|                       | 383 |

SLEEPS 2

TWIN OR KING

20-30 m<sup>2</sup>

WINDOW OR BALCONY

**SHOWER OR BATHTUB** 

STREET VIEW

WINDOW OR BALCONY
SHOWER OR BATHTUB
STREET VIEW OR
POOL VIEW

SLEEPS 3