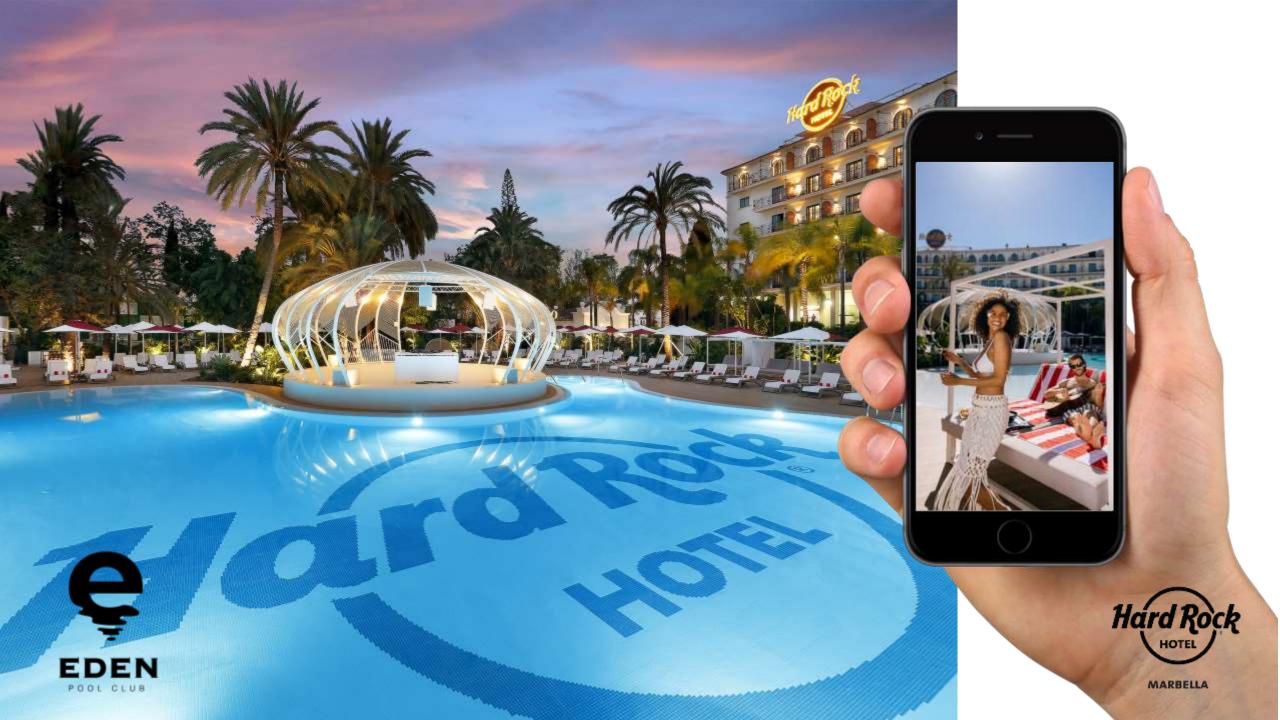

as Hotel in 1972.
- Refurbished and reinaugurated as Hard Rock Hotel Marbella in July 2022.
- ➤ The heart of buzzing Puerto Banús in Costa del Sol, Spain.
- 440 m to the beach. Overlooking the crystal blue waters of Playa Nueva Andalucía.

### LOCATION

### Europe/Spain/Andalusia/Malaga/Marbella

- Located in Puerto Banús, one of the top spots in Costa del Sol.
- > 59km/36 miles from Malaga International Airport.
- > 64Km/39 miles from the train station Maria Zambrano.
- > 325 days of sunshine with an annual temperature of 20°C.
- More than 70 golf courses, Costa del Sol also known as Costa del Golf.











Eat. Drink. Dance.

SESSIONS













# SESSIONS

- > Situated on the main-level.
- ➤ Definitely not your typical buffet-style breakfast.
- Gorgeous views of the Eden Pool.

















## Meetings, Events &

**MEETINGS THAT DELIVER** 

**EVENTS TO REMEMBER** 



### MEETING SPACES

- ➤ More than 900 sqm of meeting spaces.
- > Up to 8 meeting rooms.
- ➤ Up to 3.000 sqm of outdoor spaces.

| LEVEL                   | NAME                | SQM | SQF  | HEIGHT | COCKTAIL | THEATRE | SCHOOL | U SHAPE | BOARDROOM | BANQUET | CABARET |
|-------------------------|---------------------|-----|------|--------|----------|---------|--------|---------|-----------|---------|---------|
| LEVEL 0                 | ROXY (I + II + III) | 550 | 5950 | 3,9    | 550      | 546     | 338    |         |           | 300     | 272     |
|                         | ROXY I              | 163 | 1754 | 3,9    | 150      | 150     | 86     | 48      | 64        | 90      | 72      |
|