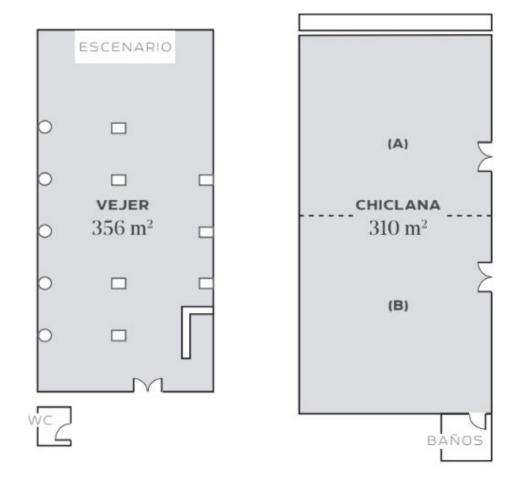

|                | Rooms          | Chiclana<br>(A) | Chiclana (B) | Chiclana<br>(A+ B) | Vejer   |
|----------------|----------------|-----------------|--------------|--------------------|---------|
|                | AREA (M2)      | 150             | 150          | 310                | 356     |
|                | DIMENSIONS (M) | 15 × 10         | 15 × 10      | 20 × 15,6          | 22 × 16 |
|                | HEIGHT (M)     | 2.80            | 2.80         | 2.80               | 2.80    |
|                | COLUMN         | No              | No           | No                 | Si      |
|                | FLOOR          | Carpet          | Carpet       | Carpet             | Carpet  |
| CAPACITY (PAX) | NATURAL LIGHT  | Yes             | Yes          | Yes                | Yes     |
|                | THEATER        | 140             | 140          | 270                | 270     |
|                | CLASSROOM      | 75              | 75           | 150                | 150     |
|                | U-SHAPE        | 40              | 40           | 80                 | -       |
|                | BOARDROOM      | -               | -            | -                  | -       |
|                | BANQUET        | 60              | 60           | 120                | 200     |
|                | COCKTAIL       | 130             | 130          | 260                | 300     |

## **MICE facilities**

THE CHICLANA CONFERENCE HALL, DIVISIBLE INTO TWO (A+B) WITH CAPACITY FOR UP TO 140 AND 270 PEOPLE.

AUDIOVISUAL EQUIPMENT AND INTERNET CONNECTION.

ROOM "VEJER" WITH CAPACITY FOR 300 PEOPLE IN A COCKTAIL LAYOUT.