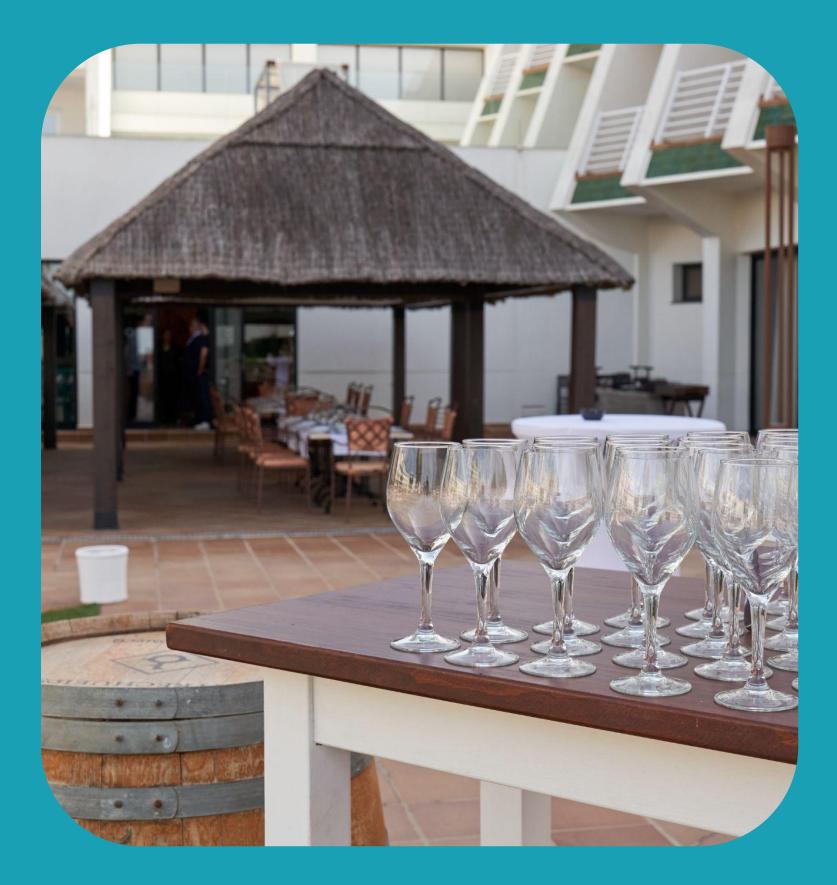

CAPACITY (PAX)

Room's main structures

Conference area (in m2)

3 conference rooms with capacity for up to 540 people. Lobby bar, snack bar, café and extensive gardens. Catering services for groups, business brunches and gala dinners.

#### **MICE services**

COFFEE BREAKS, BUSINESS BRUNCHES, COCKTAILS, GALA DINNERS, THEMED PARTIES, ETC. TRANSFER TO IBEROSTAR REAL NOVO SANCTI PETRI GOLF CLUB.