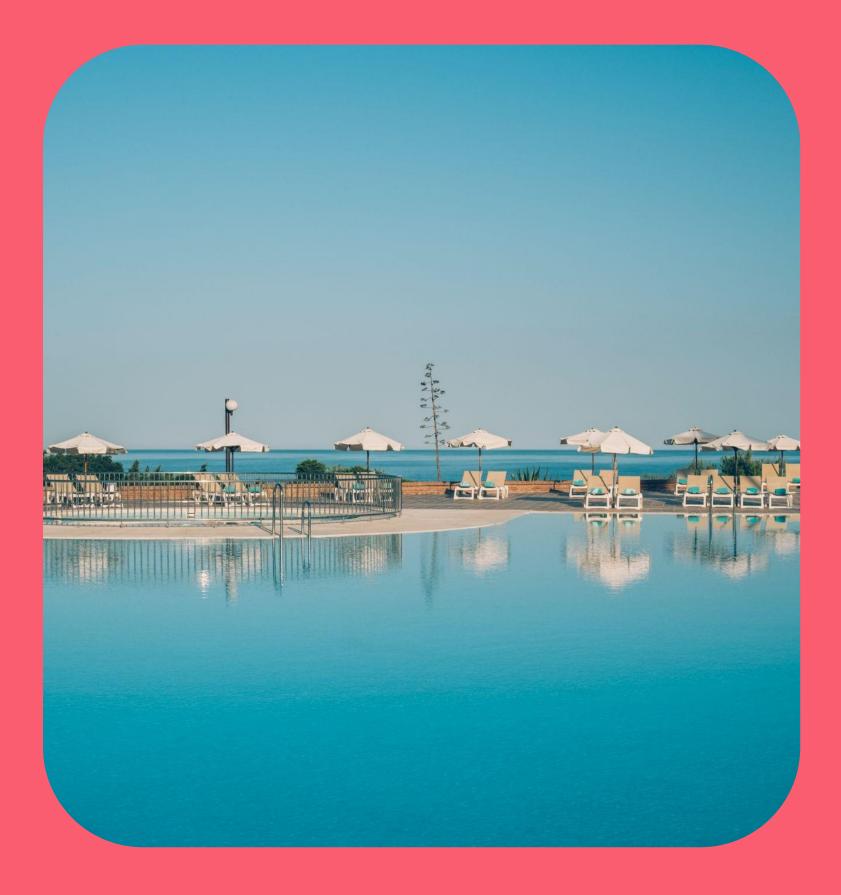

### **Facilities and services**

THREE OUTDOOR POOLS. HEATED INDOOR SWIMMING POOL WITH WHIRLPOOL (\$). THREE BARS. FREE WI-FI. SPA. BEAUTY SALON (\$). THREE CONFERENCE ROOMS (\$). OPTIONAL UNLIMITED SERVICES. ALL-INCLUSIVE OPTION.

# SPAIN · ANDALUSIA · CHICLANA

Right on the seafront at La Barrosa beach, 8 km long. Full spa with steam area and massages. Next to the 36-hole Iberostar Real Novo Sancti Petri Golf Club.