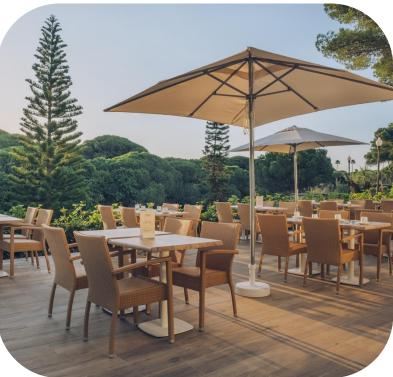

# SPAIN · ANDALUSIA · CHICLANA









Right on the seafront at La Barrosa beach, 8 km long. Full spa with steam area and massages. Next to the 36-hole Iberostar Real Novo Sancti Petri Golf Club.

#### Location

OPPOSITE BARROSA BEACH (BLUE FLAG 2017). 8 KM FROM CHICLANA. 50 KM FROM JEREZ AIRPORT (XRY). 113 KM FROM GIBRALTAR AIRPORT (GIB). 140 KM FROM SEVILLE AIRPORT (SVQ).

### Accommodation

451 ROOMS, INCLUDING DOUBLES, FAMILY ROOMS, SUITES, JUNIOR SUITES, TRIPLES AND ACCESSIBLE ROOMS.

### **Facilities and services**

THREE OUTDOOR POOLS. HEATED INDOOR SWIMMING POOL WITH WHIRLPOOL (\$). THREE BARS. FREE WI-FI. SPA. BEAUTY SALON (\$). THREE CONFERENCE ROOMS (\$). OPTIONAL UNLIMITED SERVICES. ALL-INCLUSIVE OPTION.

#### Gastronomy

BUFFET RESTAURANT WITH SHOW COOKING.

#### **Entertainment**

ALL DAY ACTIVITY PROGRAMME. V