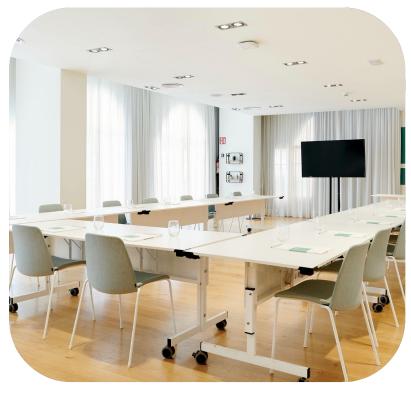

4 conference rooms with a maximum capacity for 280 people.

Large "Alaró" room with 275 m2 and a forum for 220 people in theater mode.

Ideal for incentives, meetings and sports groups.

#### **MICE Facilities**

ALARÓ ROOM: 275 M2, MAXIMUM CAPACITY FOR 220 PEOPLE IN THEATER LAYOUT.

BINISSALEM ROOM WITH CAPACITY UP TO 42 PEOPLE.. COSTITX ROOM WITH CAPACITY UP TO 42 PEOPLE.. POSSIBILITY OF JOINING ALARÓ + BINISSALEM + COSTITX.. SA CALOBRA ROOM, WITH CAPACITY UP TO 40 PEOPLE..