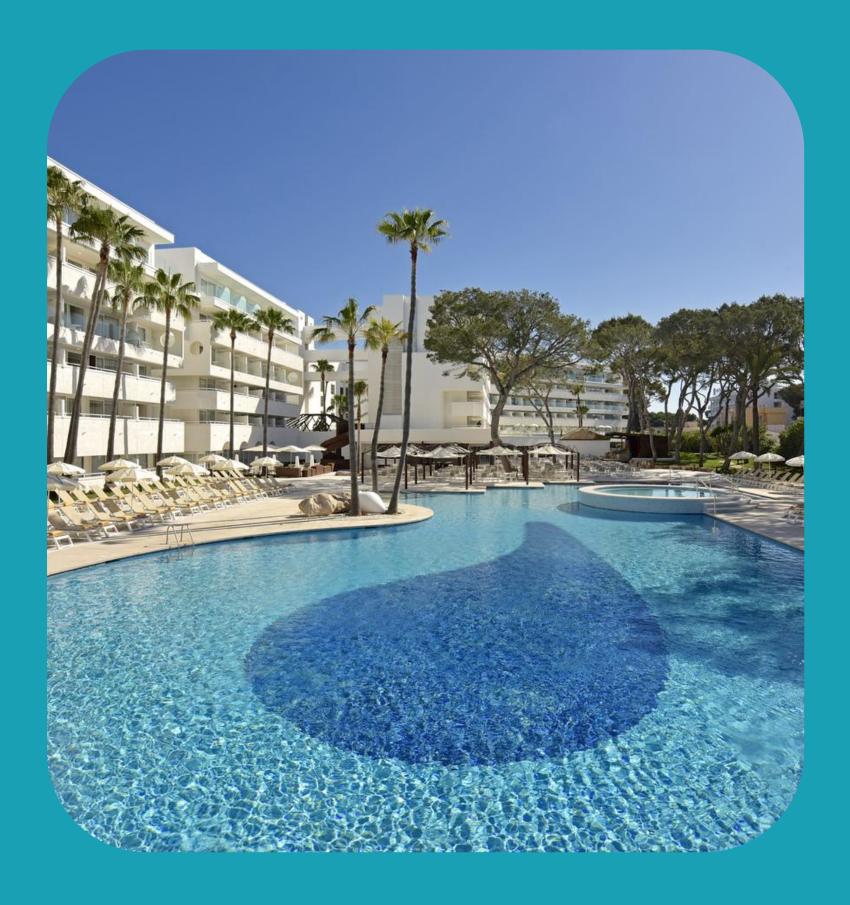

## **SPAIN** · **MAJORCA** · **PLAYA DE PALMA**

Next to Playa de Palma.

4 conference rooms.

First-rate area for cycling-based tourists.

Area with wide range of sporting and leisure activities.

# Facilities y services

OUTDOOR POOL.

HEATED POOL (IN SEASON).

ONE BAR.

FREE WI-FI.

SPA (\$).

CONFERENCE ROOMS.

FREE PARKING.