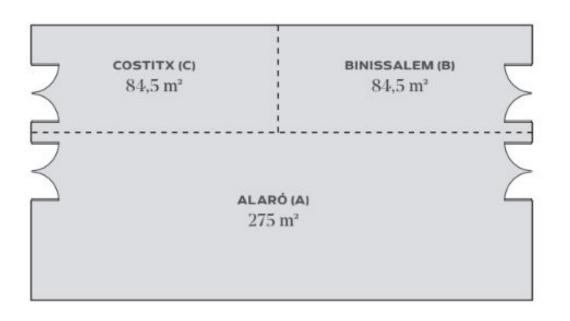

BALLOON, KAYAK, ETC.

SEVEN GOLF COURSES NEARBY.

FITNESS ROOM.

 $\begin{array}{c} \text{SA CALOBRA} \\ 67 \text{ m}^{\text{2}} \end{array}$ 

|                | Rooms          | Alaró (A) | Binissalem<br>(B) | Costitx (C) | A + B + C | Sa Calobra   |
|----------------|----------------|-----------|-------------------|-------------|-----------|--------------|
|                | AREA (M2)      | 275       | 84.5              | 84.5        | 442       | 67           |
|                | DIMENSIONS (M) | 26 × 10.6 | 13 × 6.5          | 13 × 6.5    | 17 × 26   | 11.65 × 5.75 |
|                | HEIGHT (M)     | 2,35      | 2.35              | 2.35        | 2.35      | 2.6          |
|                | COLUMN         | No        | No                | No          | Yes       | No           |
|                | FLOOR          | Carpet    | Carpet            | Carpet      | Carpet    | Parquet      |
| CAPACITY (PAX) | NATURAL LIGHT  | Yes       | Yes               | No          | Yes       | Yes          |
|                | THEATER        | 220       | 42                | 42          | 260       | 40           |
|                | CLASSROOM      | 100       | 36                | 36          | 220       | 30           |
|                | U-SHAPE        | 60        | 25                | 25          | 100       | 22           |
|                | BOARDROOM      | 75        | 25                | 25          | 100       | 22           |
|                | BANQUET        | 80        | 10                | 10          | 100       | 50           |
|                | COCKTAIL       | 100       | 30                | 30          | 180       | 40           |

4 conference rooms with a maximum capacity for 280 people.

Large "Alaró" room with 275 m2 and a forum for 220 people in theater mode.

Ideal for incentives, meetings and sports groups.

#### **MICE Facilities**

ALARÓ ROOM: 275 M2, MAXIMUM CAPACITY FOR 220 PEOPLE IN THEATER LAYOUT.

BINISSALEM ROOM WITH CAPACITY UP TO 42 PEOPLE.. COSTITX ROOM WITH CAPACITY UP TO 42 PEOPLE.. POSSIBILITY OF JOINING ALARÓ + BINISSALEM + COSTITX.. SA CALOBRA ROOM, WITH CAPACITY UP TO 40 PEOPLE..