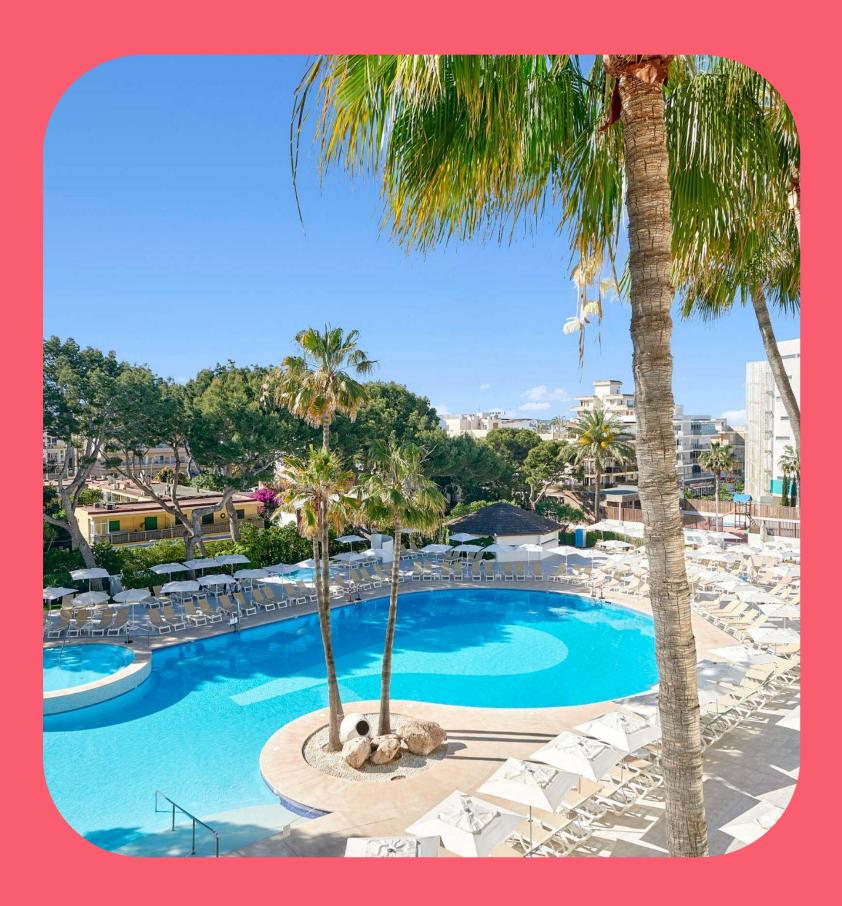

## **SPAIN** · **MAJORCA** · **PLAYA DE PALMA**

Next to Playa de Palma.

4 conference rooms.

First-rate area for cycling-based tourists.

Area with wide range of sporting and leisure activities.

# Facilities y services

OUTDOOR POOL.

HEATED POOL (IN SEASON).

ONE BAR.

FREE WI-FI.

SPA (\$).

CONFERENCE ROOMS.

FREE PARKING.