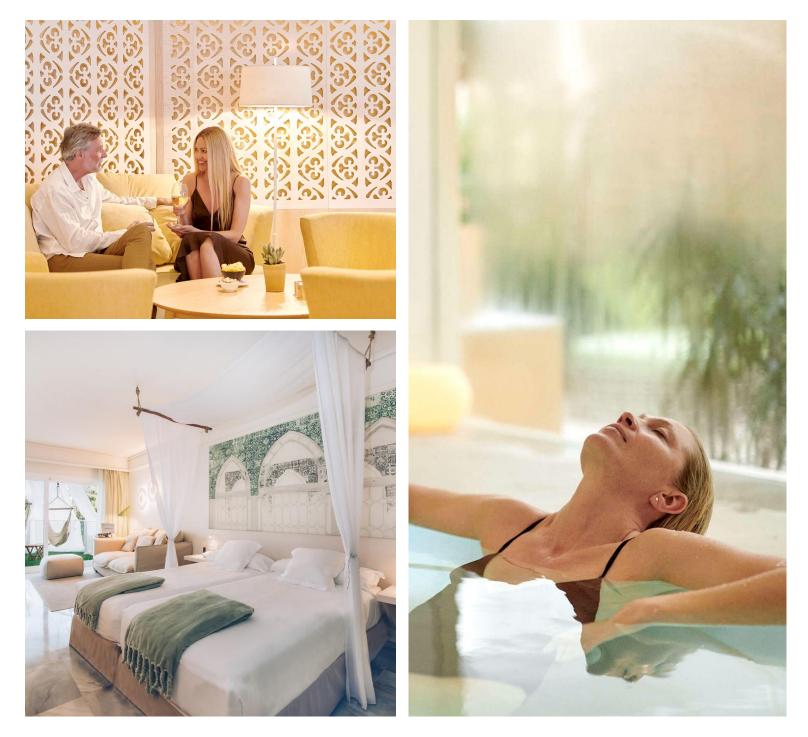

# Accomodation

170 ROOMS, INCLUDING DOUBLES, JUNIOR SUITES, SUITES, SUPERIOR SUITES. THEMED ROOMS. SHARING POOL ROOMS AND PENTHOUSE.

# **Facilities and services**

THREE OUTDOOR POOLS, TWO OF THEM ARE HEATED. COCKTAIL BAR, SNACK BAR AND LOBBY BAR. FREE WI-FI. SPA (\$). COVERED PARKING (\$). FOUR CONFERENCE ROOMS. ACCESSIBLE HOTEL. ALL-INCLUSIVE OPTION.