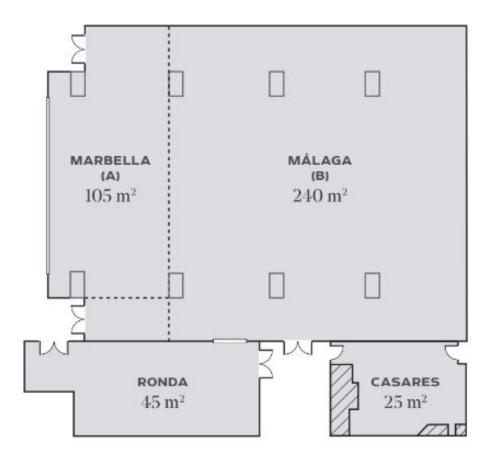

# Entertainment

PROFESSIONAL SHOWS AND LIVE MUSIC.

|                | Rooms          | Marbella<br>(A) | Málaga<br>(B) | Mediterráneo<br>(A+B) | Ronda  | Casares  |
|----------------|----------------|-----------------|---------------|-----------------------|--------|----------|
|                | AREA (M2)      | 105             | 240           | 365                   | 45     | 25       |
|                | DIMENSIONS (M) | 13,5 × 7,8      | 15 × 16       | 22,8 × 16             | 9 × 5  | 5 × 4,58 |
|                | HEIGHT (M)     | 3               | 3             | 3                     | 3      | 3        |
|                | COLUMN         | No              | Yes           | Yes                   | Yes    | No       |
|                | FLOOR          | Carpet          | Carpet        | Carpet                | Carpet | Parquet  |
|                | NATURAL LIGHT  | Yes             | No            | Yes                   | No     | No       |
| Capacity (pax) | THEATER        | 80              | 160           | 220                   | 20     | 15       |
|                | CLASSROOM      | 45              | 120           | 180                   | -      | -        |
|                | U-SHAPE        | 30              | 50            | -                     | 15     | -        |
|                | CIRCULAR       |                 |               |                       | -      | -        |
|                | BOARDROOM      |                 |               |                       | 20     | 16       |
|                | BANQUET        | 50              | 150           | 220                   | -      | -        |
|                | COCKTAIL       | 75              | 180           | 260                   | -      | -        |

Room's main structures

Conference area (in m<sup>2</sup>)

O 🔲 Columns or pillars

\_

435 m2 of facilities available for meetings and conferences.

Chambao by the Sea, restaurant & beach club on the beachfront with capacity up to 190 people.

### **MICE facilities**

"MÁLAGA" ROOM, MEASURING 240 M2 WITH CAPACITY FOR 160 PEOPLE IN A THEATRE LAYOUT WITH A 283X212 CM ROLL UP PROJECTOR SCREEN, PROJECTOR AND SOUND SYSTEM. "MARBELLA" ROOM, MEASURING 105 M2, WITH CARACITY FOR 80 PEOPLE IN A

"MARBELLA" ROOM, MEASURING 105 M2, WITH CAPACITY FOR 80 PEOPLE IN A THEATRE LAYOUT.

"MEDITERRÁNEO" ROOM, FORMED BY COMBINING THE ABOVE ROOMS, WITH CAPACITY FOR 220 PEOPLE.

"RONDA" MEETING ROOM, WITH CAPACITY FOR 20 PEOPLE.