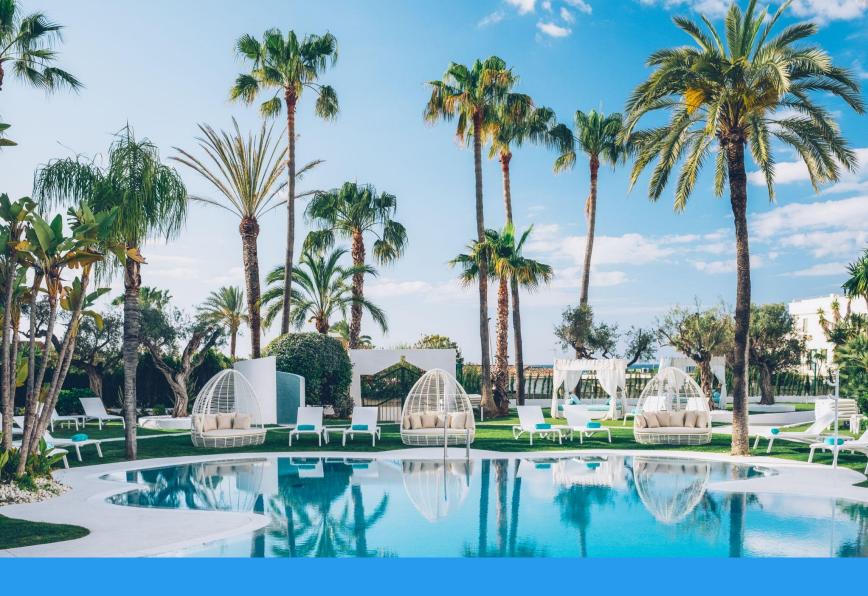

# **Facilities and services**

THREE OUTDOOR POOLS, TWO OF THEM ARE HEATED. COCKTAIL BAR, SNACK BAR AND LOBBY BAR. FREE WI-FI. SPA (\$). COVERED PARKING (\$). FOUR CONFERENCE ROOMS. ACCESSIBLE HOTEL. ALL-INCLUSIVE OPTION.

#### Gastronomy

BUFFET RESTAURANT SHOW COOKING. CHAMBAO BY THE SEA, BEACH CLUB (SUMMER) (\$). SNACK BAR.