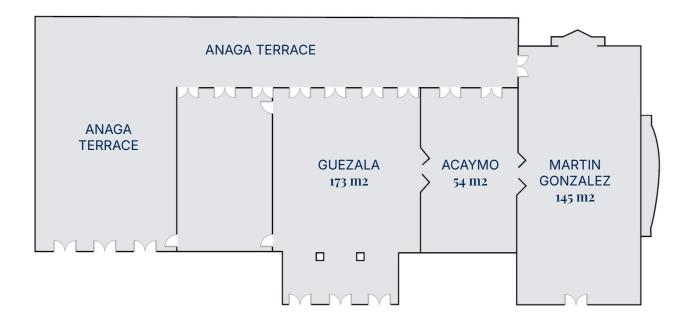

|                | Room           | Nivaria       | Acaymo      | Tacoronte   | Taganana    | Martín Gonzalez |
|----------------|----------------|---------------|-------------|-------------|-------------|-----------------|
|                | AREA (M2)      | 311           | 54          | 37          | 37          | 145             |
|                | DIMENSIONS (M) | 19.51 × 15,85 | 6,72 × 7,32 | 7,10 × 5,20 | 7,10 × 5,20 | 9,53 × 14,69    |
|                | HEIGHT (M)     | 3,05          | 3,70        | 2,80        | 2,80        | 4,21            |
|                | COLUMN         | Yes           | No          | No          | No          | No              |
|                | FLOOR          | Parquet       | Parquet     | Parquet     | Parquet     | Ceramic         |
|                | NATURAL LIGHT  | Yes           | Yes         | Yes         | Yes         | Yes             |
|                | THEATER        | 180           | 30          | -           | -           | 90              |
|                | CLASSROOM      | 120           | 20          | -           | -           | 60              |
| (ven) wissener | U-SHAPE        | 40            | 20          | -           | -           | 40              |
|                | BOARDROOM      | 45            | 16          | 10          | 10          | 40              |
|                | BANQUET        | 200           | 15          | 10          | 10          | 80              |
|                | COCKTAIL       | 220           | 30          | -           | -           | 110             |

The hotel also has elegant outdoor garden areas, as well as beautiful terraces for your use, undoubtedly the perfect environment for any event or celebration.

—— Room's main structures

Conference area (in m<sup>2</sup>)

O 🗌 Columns or pillars

----- Room's main structures

Conference area (in m<sup>2</sup>)

O 🔲 Columns or pillars

A painting by Guezala presides over the room dedicated to this artist

Many of the hotel's spaces have been declared assets of cultural interest, such as the paintings by Martín González from who this room takes its name