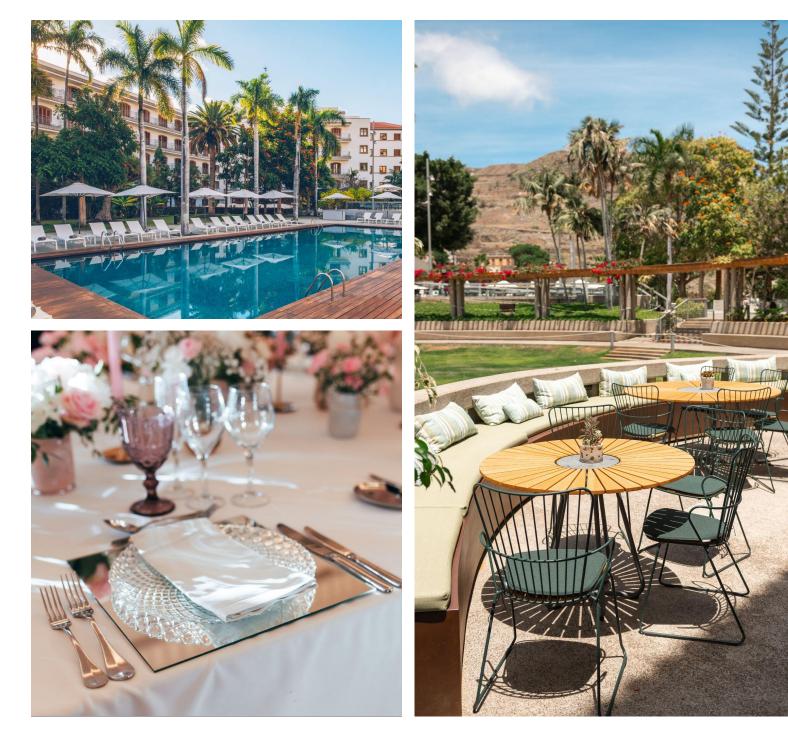

## **Facilities and services**

HEATED OUTDOOR POOL TWO BARS SPA AREA MEASURING 2,500 M2 (\$) THERMAL CIRCUIT WITH GOOSENECK FOUNTAINS, WATERFALLS, JACUZZI, COLD BATHS, FLOTARIUM, SAUNA,TURKISH BATH (\$) 14 BOOTHS FOR MASSAGES AND INDIVIDUAL TREATMENTS AND FOR COUPLES COOKERY CLASSROOM, WHERE YOU CAN LEARN FROM OUR CHEFS AND FOR PRESENTATIONS OR PRIVATE EVENTS COVERED PARKING (\$) 10 EVENT ROOMS WITH THE LATEST AUDIO-VISUAL TECHNOLOGY

### **Sports**

TWO PADDLE TENNIS COURTS FITNESS CENTRE WITH GROUP ACTIVITIES GOLF COURSE NEARBY (\$) EXCURSIONS AND HIKING IN EL TEIDE AND IN THE MACIZO DE ANAGA (UNESCO BIOSPHERE RESERVE) (\$) SCUBA DIVING AND DOLPHIN AND WHALE WATCHING (\$) WATER SPORTS (8.5 KM AWAY) (\$)

The hotel also has elegant outdoor garden areas, as well as beautiful terraces for your use, undoubtedly the perfect environment for any event or celebration.

—— Room's main structures

Conference area (in m<sup>2</sup>)