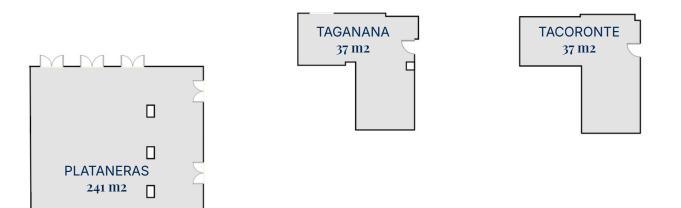

|                | Room           | Nivaria       | Acaymo      | Tacoronte   | Taganana    | Martín Gonzalez |
|----------------|----------------|---------------|-------------|-------------|-------------|-----------------|
|                | AREA (M2)      | 311           | 54          | 37          | 37          | 145             |
|                | DIMENSIONS (M) | 19.51 × 15,85 | 6,72 × 7,32 | 7,10 × 5,20 | 7,10 × 5,20 | 9,53 × 14,69    |
|                | HEIGHT (M)     | 3,05          | 3,70        | 2,80        | 2,80        | 4,21            |
|                | COLUMN         | Yes           | No          | No          | No          | No              |
|                | FLOOR          | Parquet       | Parquet     | Parquet     | Parquet     | Ceramic         |
|                | NATURAL LIGHT  | Yes           | Yes         | Yes         | Yes         | Yes             |
|                | THEATER        | 180           | 30          | -           | -           | 90              |
|                | CLASSROOM      | 120           | 20          | -           | -           | 60              |
| (ven) wissener | U-SHAPE        | 40            | 20          | -           | -           | 40              |
|                | BOARDROOM      | 45            | 16          | 10          | 10          | 40              |
|                | BANQUET        | 200           | 15          | 10          | 10          | 80              |
|                | COCKTAIL       | 220           | 30          | -           | -           | 110             |

The emblematic plataneras room featuring spectacular ceiling paintings by Antonio Torres

Casa Duque: an exclusive private space for your events