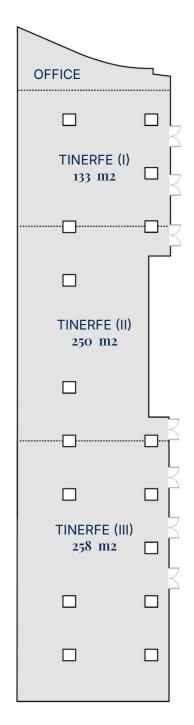

|                | Room           | Tinerfe<br>(I) | Tinerfe<br>(II) | Tinerfe<br>(III) | Tinerfe<br>(I + II + III) | Guezala      | Plataneras    |
|----------------|----------------|----------------|-----------------|------------------|---------------------------|--------------|---------------|
|                | AREA (M2)      | 133            | 250             | 258              | 641                       | 177          | 241           |
|                | DIMENSIONS (M) | 12.74 × 11,59  | 20.63 × 10.95   | 20.50 × 12.74    | 53.87 × 11.59             | 17.48 × 7.21 | 13.76 × 16.53 |
|                | HEIGHT (M)     | 2,70           | 3,20            | 3,20             | 2,7 / 3,2                 | 4,32         | 3,90          |
|                | COLUMN         | Yes            | Yes             | Yes              | Yes                       | Yes          | Yes           |
|                | FLOOR          | Parquet        | Parquet         | Parquet          | Parquet                   | Parquet      | Parquet       |
|                | NATURAL LIGHT  | Yes            | Yes             | Yes              | Yes                       | Yes          | Yes           |
|                | THEATER        | 72             | 150             | 160              | 400                       | 100          | 150           |
| ax)            | CLASSROOM      | 30             | 90              | 100              | 240                       | 80           | 120           |
| Capacity (pax) | U-SHAPE        | 25             | 50              | 50               | 100                       | 40           | 60            |
| acit           | BOARDROOM      | 24             | 50              | 50               | -                         | 40           | 40            |
| Cat            | BANQUET        | 80             | 120             | 120              | 400                       | 80           | 150           |
|                | COCKTAIL       | 110            | 170             | 170              | 450                       | 150          | 180           |

Elegantly decorated, practical spaces available to hold conferences and banquets The latest audiovisual equipment for the workplace 6,000 m2 of gardens and open air spaces with the help of a highly qualified multilingual team Excellent business motivation courses in the cookery classroom The room at the Iberostar Grand Mencey with the greatest capacity is the "Tinerfe" room, which can be adapted for any type of business event or private function. It has a maximum capacity of 400 people and can be divided into three individual rooms (I), (II) and (III)