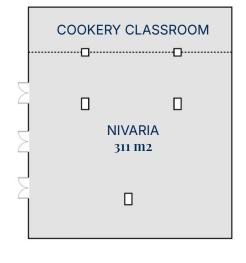

|                | Room           | Nivaria       | Acaymo      | Tacoronte   | Taganana    | Martín Gonzalez |
|----------------|----------------|---------------|-------------|-------------|-------------|-----------------|
|                | AREA (M2)      | 311           | 54          | 37          | 37          | 145             |
|                | DIMENSIONS (M) | 19.51 × 15,85 | 6,72 × 7,32 | 7,10 × 5,20 | 7,10 × 5,20 | 9,53 × 14,69    |
|                | HEIGHT (M)     | 3,05          | 3,70        | 2,80        | 2,80        | 4,21            |
|                | COLUMN         | Yes           | No          | No          | No          | No              |
|                | FLOOR          | Parquet       | Parquet     | Parquet     | Parquet     | Ceramic         |
|                | NATURAL LIGHT  | Yes           | Yes         | Yes         | Yes         | Yes             |
|                | THEATER        | 180           | 30          | -           | -           | 90              |
|                | CLASSROOM      | 120           | 20          | -           | -           | 60              |
| (ven) wissener | U-SHAPE        | 40            | 20          | -           | -           | 40              |
|                | BOARDROOM      | 45            | 16          | 10          | 10          | 40              |
|                | BANQUET        | 200           | 15          | 10          | 10          | 80              |
|                | COCKTAIL       | 220           | 30          | -           | -           | 110             |

# **MICE Facilities**

- TEN CONFERENCE ROOMS WITH CAPACITY FOR UP TO 400 PEOPLE, FULLY EQUIPPED WITH THE LATEST AUDIOVISUAL TECHNOLOGY
- MANY SPACES INSIDE THE HOTEL HAVE BEEN DECLARED ASSETS OF CULTURAL INTEREST AND FEATURE WORKS BY MAJOR ARTISTS SUCH AS MARTÍN GONZÁLEZ OR ANTONIO TORRES
- "TINERFE" ROOM MEASURING 641 M2 WITH CAPACITY FOR 400 PEOPLE, AND THE POSSIBILITY OF DIVIDING THE ROOM INTO 3
- "NIVARIA" ROOM MEASURING 311 M2 WITH CAPACITY FOR UP TO 180 PEOPLE "PLANTANERAS" ROOM MEASURING 241 M2 WITH CAPACITY FOR UP TO 150 PEOPLE "GUEZALA" ROOM MEASURING 177 M2 WITH CAPACITY FOR UP TO 100 PEOPLE
- "MARTÍN GONZÁLEZ" ROOM MEASURING 145 M2 WITH CAPACITY FOR UP TO 80 PEOPLE FIVE SMALL MEETING ROOMS WITH CAPACITY FOR UP TO 25 PEOPLE A VARIETY OF BARS WITH DIFFERENT ATMOSPHERES