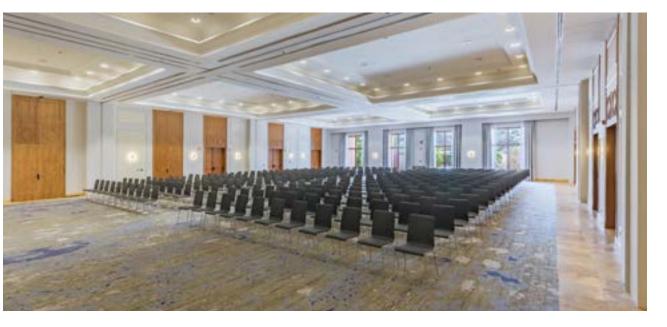

#### LA SELLA

More than 560 m<sup>2</sup> completely **diaphanous** with **natural light** and a maximum height of 5m.

It has a **bright** and **spacious foyer,** perfect for coffe breaks,
exhibitions or welcome receptions

## LA SELLA PANELLED

This meeting room can be **divided** into 4 **independent**, multi-purpose rooms with the **versatility** to make any type of set-up. With high-speed internet access (WI-FI), audio-visual and sound system.