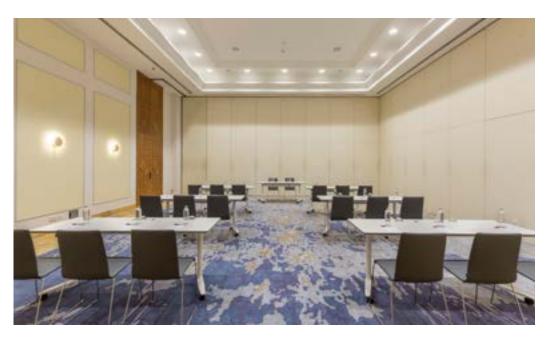

## LA SELLA PANELLED

This meeting room can be **divided** into 4 **independent**, multi-purpose rooms with the **versatility** to make any type of set-up. With high-speed internet access (WI-FI), audio-visual and sound system.

#### LA SELLA

More than 560 m<sup>2</sup> completely **diaphanous** with **natural light** and a maximum height of 5m.

It has a **bright** and **spacious foyer,** perfect for coffe breaks,
exhibitions or welcome receptions