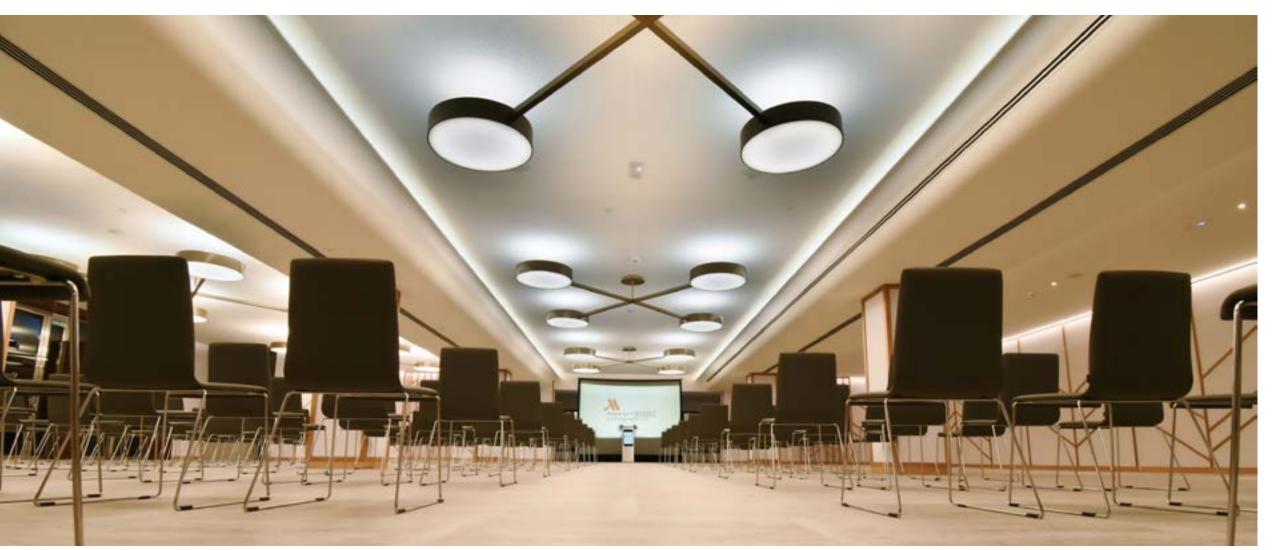

#### LA SELLA

More than 560 m<sup>2</sup> completely **diaphanous** with **natural light** and a maximum height of 5m.

It has a **bright** and **spacious foyer,** perfect for coffe breaks,
exhibitions or welcome receptions

## LA SELLA PANELLED

This meeting room can be **divided** into 4 **independent**, multi-purpose rooms with the **versatility** to make any type of set-up. With high-speed internet access (WI-FI), audio-visual and sound system.