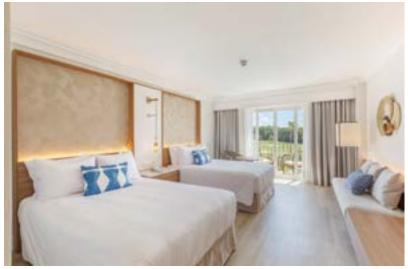

#### ROOMS

186 guest rooms

Resort view

Balcony

Standard & Superior Rooms
30m²

1 Bedroom Suites 60 m<sup>2</sup>

2 Double Beds (1.35x2.00 Each) or 1 Queen size Bed (1.80x2.00)