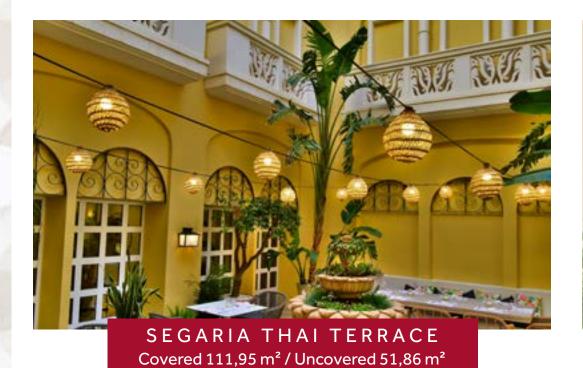

#### **OUTDOOR SPACES**

| POOL AREA            | 800 m²                                  |
|----------------------|-----------------------------------------|
| MONTGÓ TERRACE       | 110 m²                                  |
| LOBBY TERRACE        | 50 m²                                   |
| SEGARIA THAI TERRACE | Covered 111,95 m²<br>Uncovered 51,86 m² |