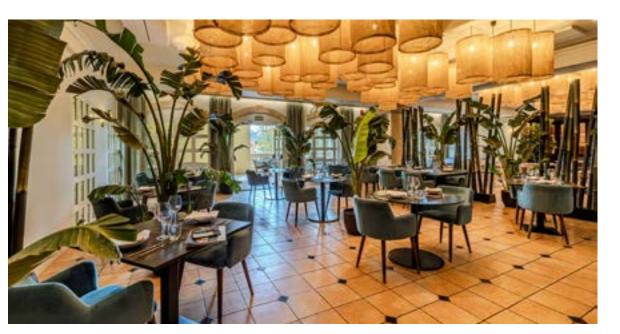

### MONTGÓ RESTAURANT

The Montgó restaurant specialises in traditional **Mediterranean cuisine** made with **local** and **regional products**.

It also has a large wine cellar with a carefully selected wine list.

You can enjoy a pleasant and relaxed atmosphere on our lounge with terrace, which boasts with wonderful views of the golf course and swimming pool.