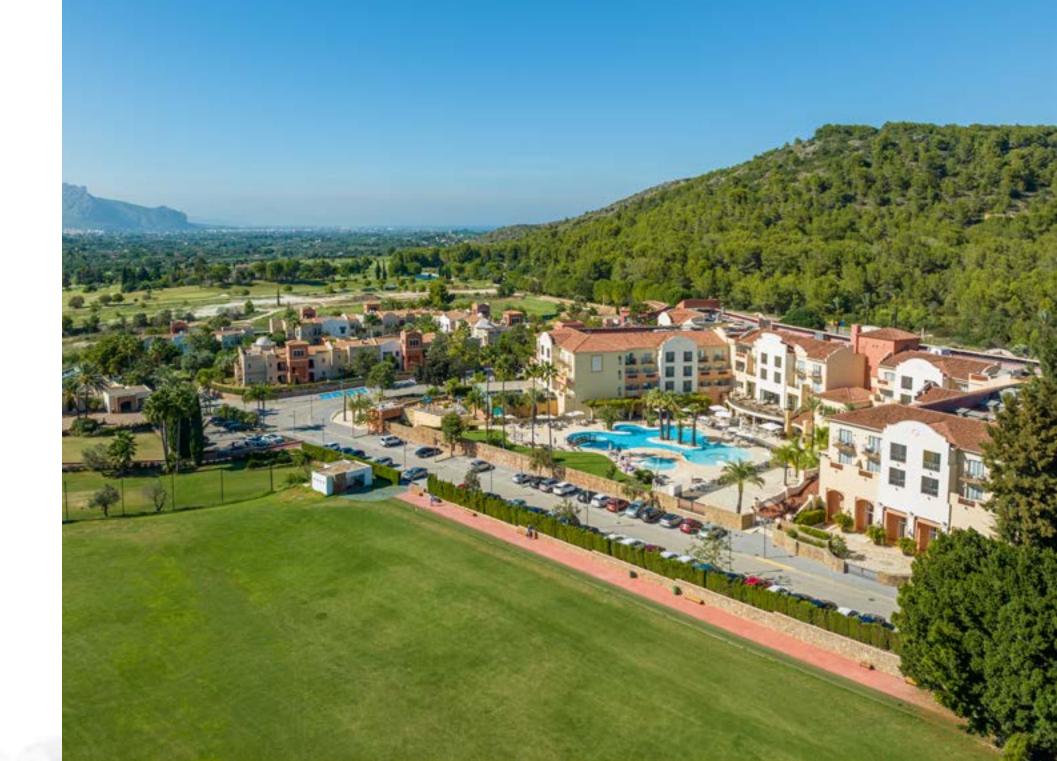

# RESORT

- 186 rooms
- 28 apartments
- 1,500 m² of indoor area for events
- 960 m² of outdoor event space
- 4 restaurants and bars
- Spa, gym & fitness
- 27-hole golf course
- Bike centre
- 300 days of sun per year

#### OUTDOOR SPACES

Imagine your event in dream locations surrounded by **nature** and with wonderful **views** of the pool or golf course.

With more than 300 days of **sunshine** a year, our outdoor spaces are the perfect place for all kinds of meetings and celebrations