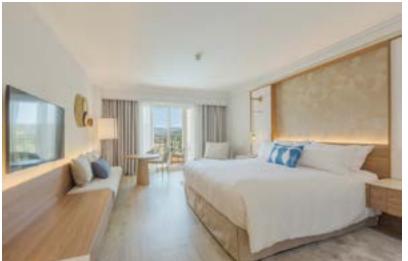

#### ROOMS

186 guest rooms

Resort view

Balcony

Standard & Superior Rooms
30m²

1 Bedroom Suites 60 m<sup>2</sup>

2 Double Beds (1.35x2.00 Each) or 1 Queen size Bed (1.80x2.00)