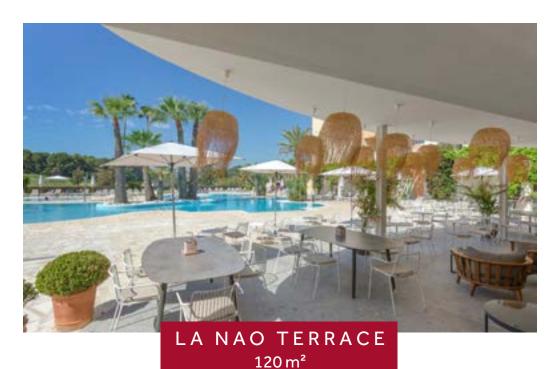

| LA NAO TERRACE    | 120 m² |
|-------------------|--------|
| PATIO DE NARANJOS | 310 m² |
| FONTANA           | 190 m² |
| SPA TERRACE       | 120 m² |

10 meetings & events rooms

Meeting rooms with direct access to the resort