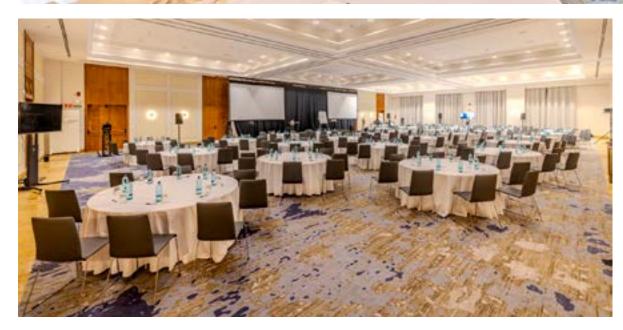

#### LA SELLA

More than 560 m<sup>2</sup> completely **diaphanous** with **natural light** and a maximum height of 5m.

It has a **bright** and **spacious foyer,** perfect for coffe breaks,
exhibitions or welcome receptions

## LA SELLA PANELLED

This meeting room can be **divided** into 4 **independent**, multi-purpose rooms with the **versatility** to make any type of set-up. With high-speed internet access (WI-FI), audio-visual and sound system.