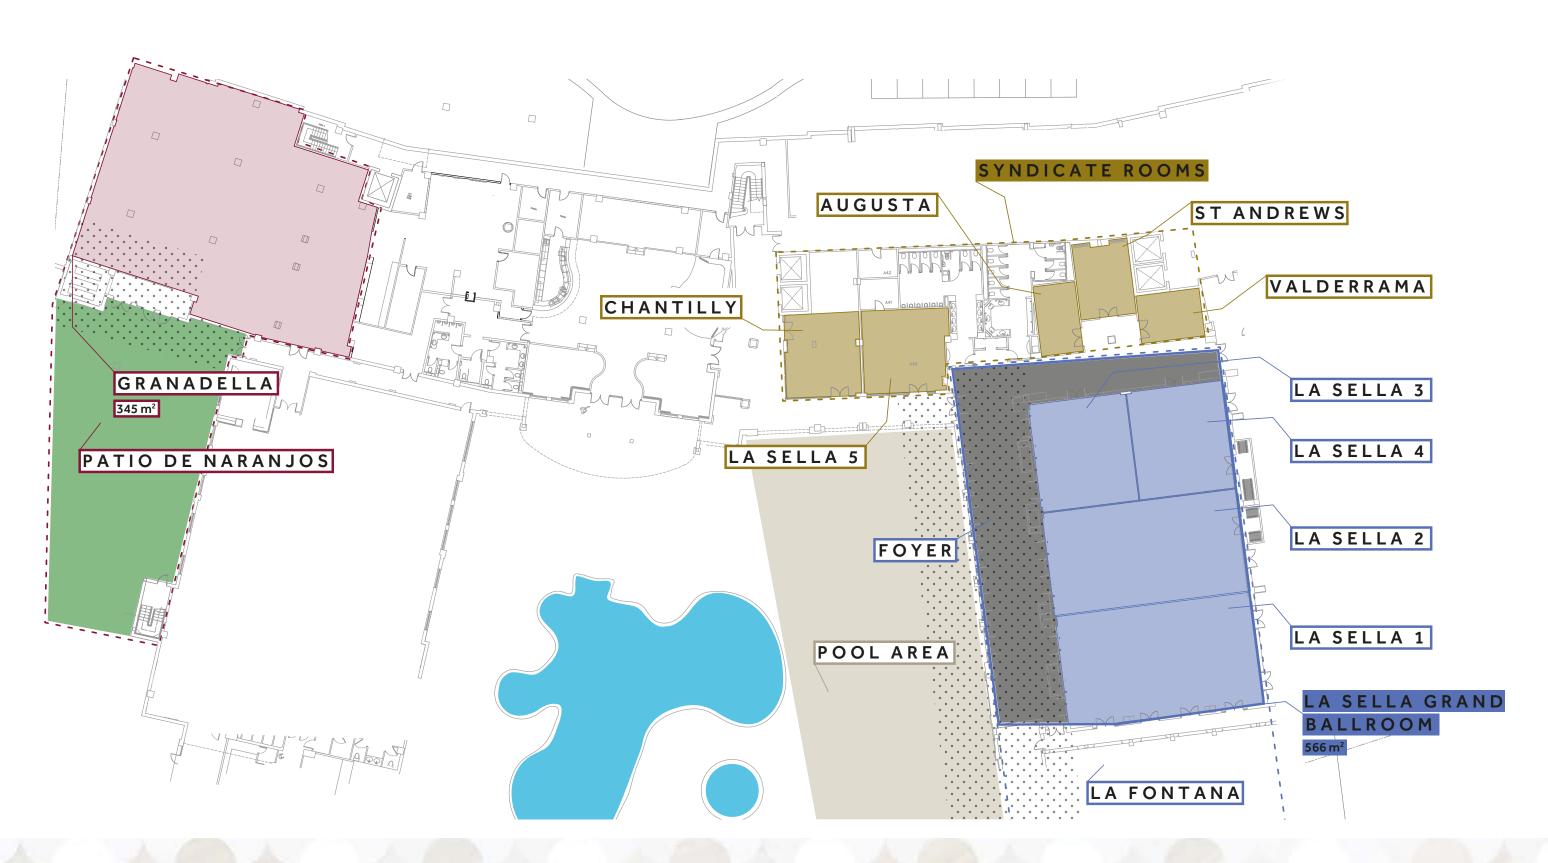

# EVENTS & MEETINGS

#### EVENT SPACE CAPACITY CHART

| MEETING ROOM            | ROOM SIZE |     | THEATRE | CLASSROOM | U SHAPE | BANQUET | COCKTAIL | CABARET | NATURAL<br>LIGHT | CAR<br>PRESENTATION |
|-------------------------|-----------|-----|---------|-----------|---------|---------|----------|---------|------------------|---------------------|
|                         | m         | m²  | pax     | pax       | pax     | 10p.    | pax      | pax     | - <del>\</del>   |                     |
| LA SELLA GRAND BALLROOM | 18.5x30.6 | 566 | 377     | 300       | 128     | 300     | 377      | 240     | •                | •                   |
| LA SELLA I              | 10.2x18.5 | 189 | 126     | 90        | 3 0     | 7 5     | 126      | 5 6     | •                | •                   |
| LA SELLA II             | 10.2x18.5 | 189 | 126     | 90        | 3 0     | 7 5     | 126      | 5 6     | -                | •                   |
| LA SELLA III            | 9.2x10.2  | 9 4 | 63      | 2 3       | 19      | 30      | 6 3      | 2 4     | -                | •                   |
| LA SELLA IV             | 9.2x10.2  | 9 4 | 63      | 2 3       | 19      | 3 0     | 6 3      | 2 4     | -                | •                   |
| VALDERRAMA              | 6x4.5     | 27  | 18      | 1 4       | 11      | 15      | 18       | 8       | -                | -                   |
| SAINT ANDREWS           | 5.2x6.8   | 3 5 | 2 3     | 1 4       | 11      | 15      | 2 3      | 8       | -                | -                   |
| AUGUSTA                 | 4x6.5     | 2 6 | 17      | 11        | 11      | 15      | 17       | 8       | -                | -                   |
| CHANTILLY               | 8.7x4.4   | 60  | 40      | 3 0       | 25      | 3 0     | 40       | 2 4     | •                | -                   |
| GRANADELLA              | 15x23     | 345 | 200     | 7 5       | 7 5     | 188     | 200      | 144     | -                | -                   |

| LA NAO TERRACE    | 120 m² |
|-------------------|--------|
| PATIO DE NARANJOS | 310 m² |
| FONTANA           | 190 m² |
| SPA TERRACE       | 120 m² |

10 meetings & events rooms

Meeting rooms with direct access to the resort

# SYNDICATE MEETING ROOMS

Our St. Andrews, Augusta and Valderrama meeting rooms are **perfect for small meetings**. They all are **equipped with TV.** 

You can also combine your meetings with coffee breaks. A perfect opportunity to take a short break, served with the best coffee and homemade pastries.