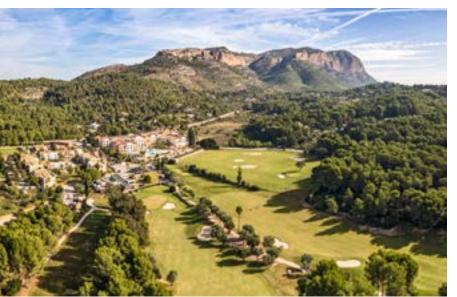

#### GOLF

La Sella Golf Course is surrounded by the Montgó Natural Park and is divided into **three 9-hole courses**.