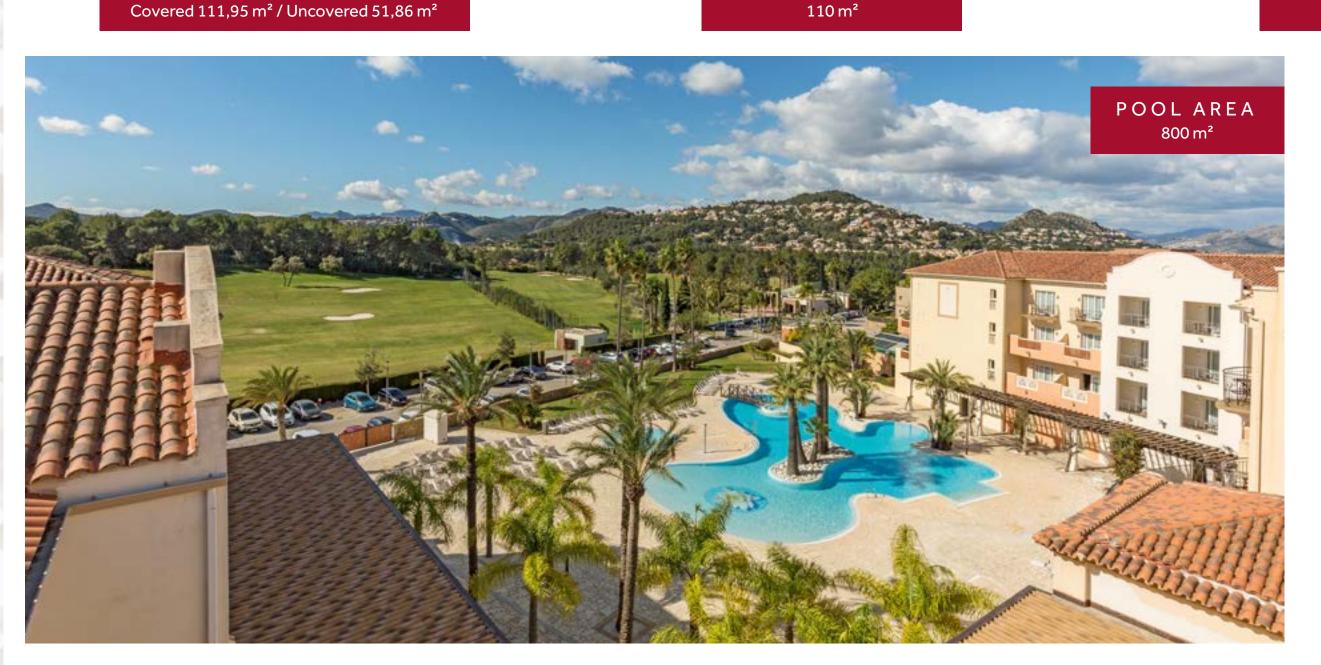

#### **OUTDOOR SPACES**

| POOL AREA            | 800 m²                                  |
|----------------------|-----------------------------------------|
| MONTGÓ TERRACE       | 110 m²                                  |
| LOBBY TERRACE        | 50 m²                                   |
| SEGARIA THAI TERRACE | Covered 111,95 m²<br>Uncovered 51,86 m² |

#### OUTDOOR SPACES

Imagine your event in dream locations surrounded by **nature** and with wonderful **views** of the pool or golf course.

With more than 300 days of **sunshine** a year, our outdoor spaces are the perfect place for all kinds of meetings and celebrations