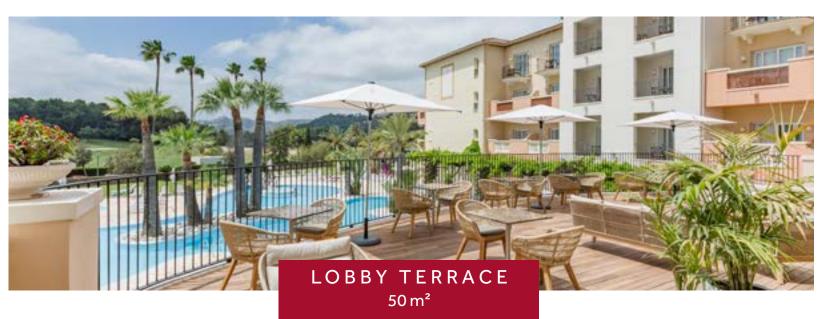

#### **OUTDOOR SPACES**

| POOL AREA            | 800 m²                                  |
|----------------------|-----------------------------------------|
| MONTGÓ TERRACE       | 110 m²                                  |
| LOBBY TERRACE        | 50 m²                                   |
| SEGARIA THAI TERRACE | Covered 111,95 m²<br>Uncovered 51,86 m² |