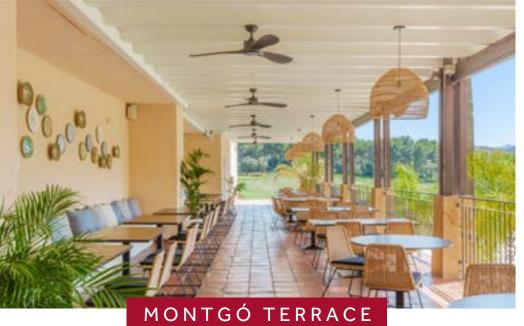

#### **OUTDOOR SPACES**

| POOL AREA            | 800 m²                                  |
|----------------------|-----------------------------------------|
| MONTGÓ TERRACE       | 110 m²                                  |
| LOBBY TERRACE        | 50 m²                                   |
| SEGARIA THAI TERRACE | Covered 111,95 m²<br>Uncovered 51,86 m² |