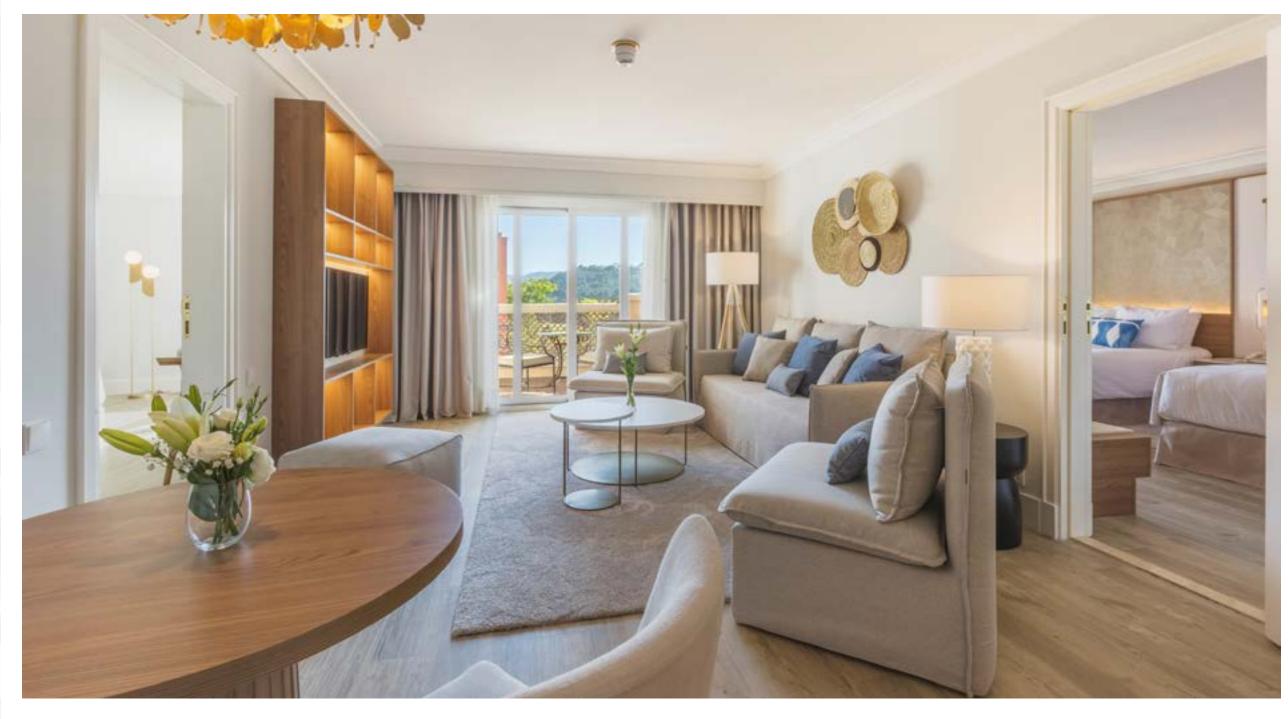

#### ROOMS

186 guest rooms

Resort view

Balcony

Standard & Superior Rooms
30m²

1 Bedroom Suites 60 m<sup>2</sup>

2 Double Beds (1.35x2.00 Each) or 1 Queen size Bed (1.80x2.00)