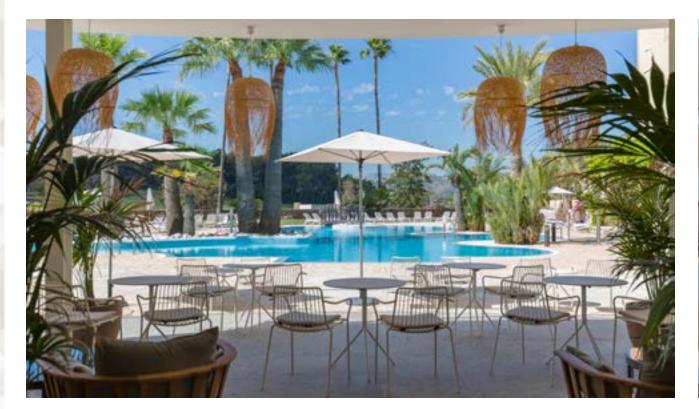

#### OUTDOOR SPACES

Imagine your event in dream locations surrounded by **nature** and with wonderful **views** of the pool or golf course.

With more than 300 days of **sunshine** a year, our outdoor spaces are the perfect place for all kinds of meetings and celebrations

#### LA NAO LOUNGE

With its **poolside terrace**, you can enjoy a relaxed atmosphere in our **non-stop restaurant** for a quick bite to eat. It is a **multipurpose** space, which can be booked exclusively for parties and with the option of an open bar and DJ.