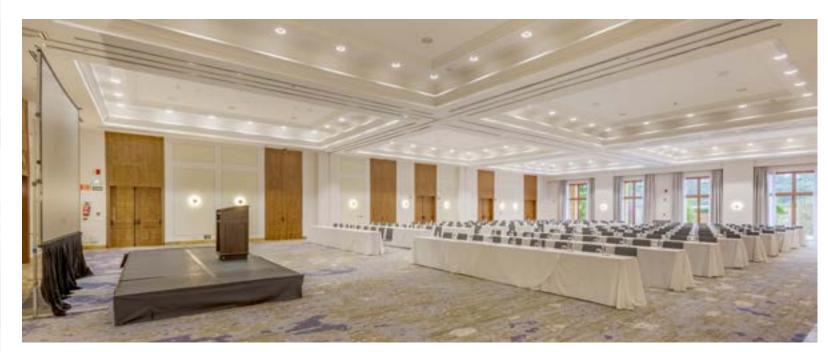

#### LA SELLA

More than 560 m<sup>2</sup> completely **diaphanous** with **natural light** and a maximum height of 5m.

It has a **bright** and **spacious foyer,** perfect for coffe breaks,
exhibitions or welcome receptions

## LA SELLA PANELLED

This meeting room can be **divided** into 4 **independent**, multi-purpose rooms with the **versatility** to make any type of set-up. With high-speed internet access (WI-FI), audio-visual and sound system.