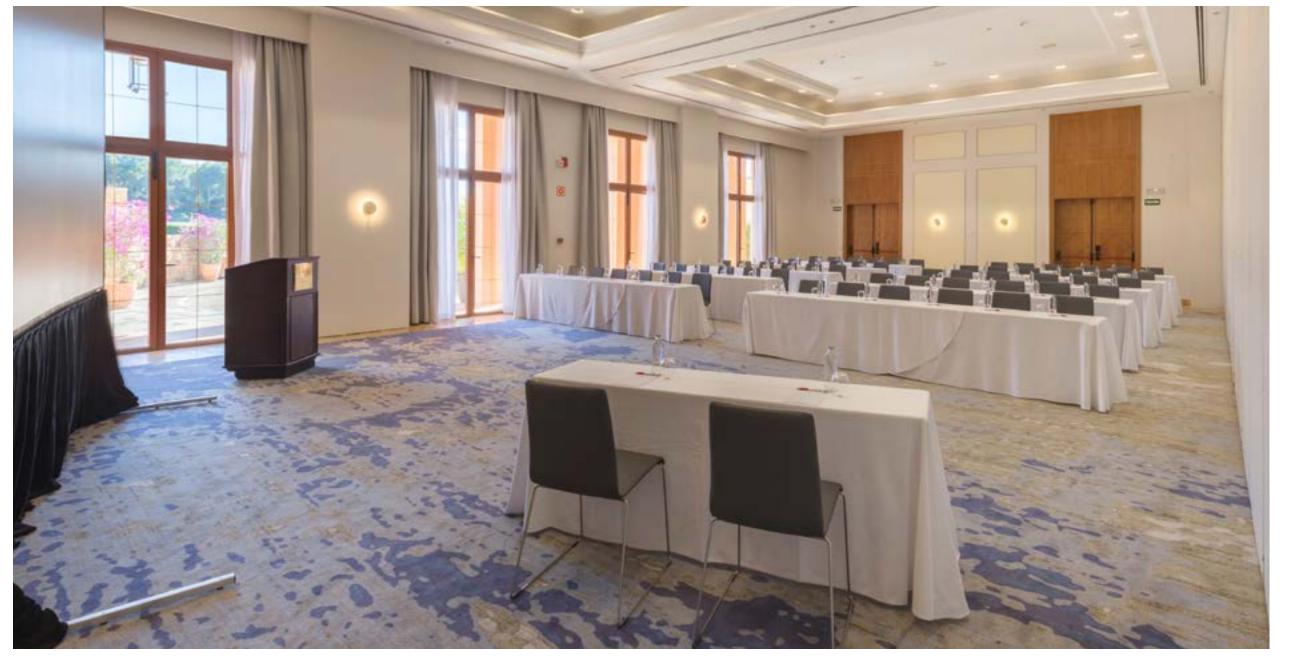

#### LA SELLA

More than 560 m<sup>2</sup> completely **diaphanous** with **natural light** and a maximum height of 5m.

It has a **bright** and **spacious foyer,** perfect for coffe breaks,
exhibitions or welcome receptions

## LA SELLA PANELLED

This meeting room can be **divided** into 4 **independent**, multi-purpose rooms with the **versatility** to make any type of set-up. With high-speed internet access (WI-FI), audio-visual and sound system.