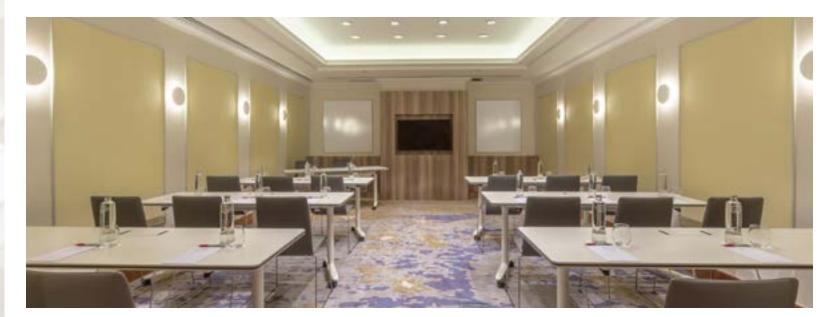

#### LA SELLA

More than 560 m<sup>2</sup> completely **diaphanous** with **natural light** and a maximum height of 5m.

It has a **bright** and **spacious foyer,** perfect for coffe breaks,
exhibitions or welcome receptions

## LA SELLA PANELLED

This meeting room can be **divided** into 4 **independent**, multi-purpose rooms with the **versatility** to make any type of set-up. With high-speed internet access (WI-FI), audio-visual and sound system.