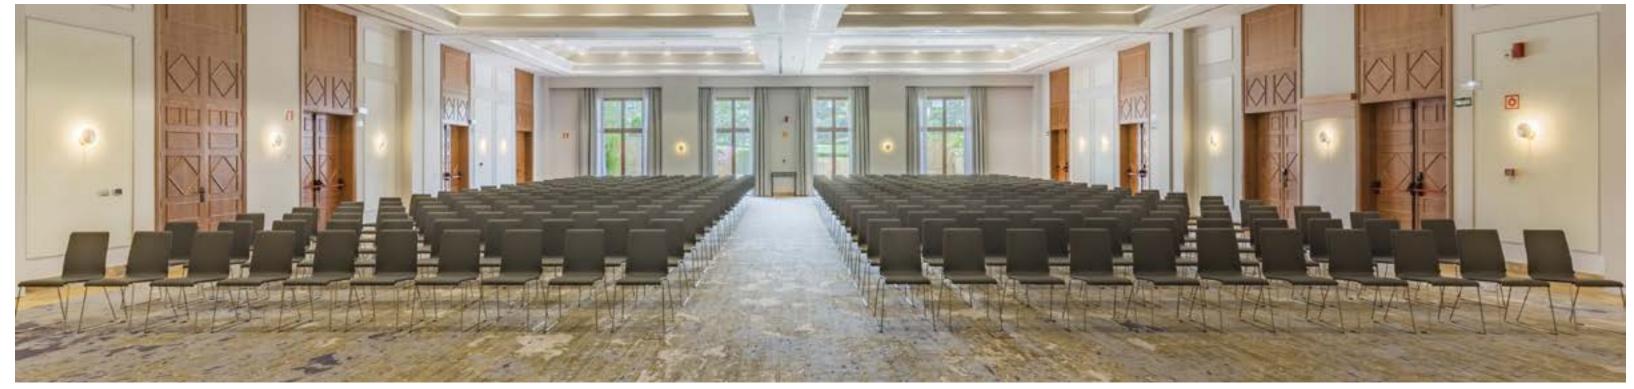

#### LA SELLA

More than 560 m<sup>2</sup> completely **diaphanous** with **natural light** and a maximum height of 5m.

It has a **bright** and **spacious foyer,** perfect for coffe breaks,
exhibitions or welcome receptions

## LA SELLA PANELLED

This meeting room can be **divided** into 4 **independent**, multi-purpose rooms with the **versatility** to make any type of set-up. With high-speed internet access (WI-FI), audio-visual and sound system.