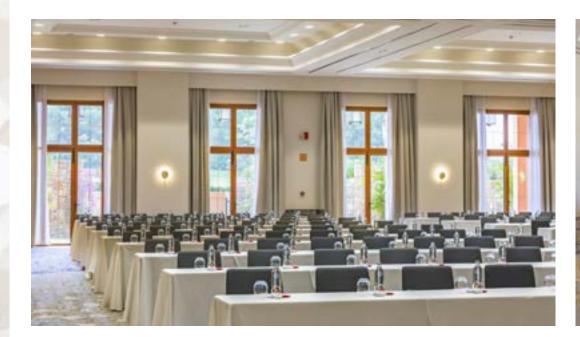

#### GRANADELLA

With a **modern** and vanguard style, it can accommodate banquets for up to 200 people.

There is also an **independent garden area** and direct access to
La Nao Lounge, where you can
enjoy a night out after a delicious
dinner.

GRANADELLA

| MEETING ROOM  | ROOM SIZE |     | THEATRE | CLASSROOM | U SHAPE | BANQUET | COCKTAIL | CABARET | NATURAL<br>LIGHT | CAR<br>PRESENTATION |
|---------------|-----------|-----|---------|-----------|---------|---------|----------|---------|------------------|---------------------|
|               | m         | m²  | pax     | pax       | pax     | 10p.    | pax      | pax     | *                |                     |
| VALDERRAMA    | 6x4.5     | 27  | 18      | 1 4       | 11      | 15      | 18       | 8       | -                | -                   |
| SAINT ANDREWS | 5.2x6.8   | 3 5 | 2 3     | 14        | 11      | 15      | 2 3      | 8       | -                | -                   |
| AUGUSTA       | 4x6.5     | 2 6 | 17      | 11        | 11      | 15      | 17       | 8       | -                | -                   |