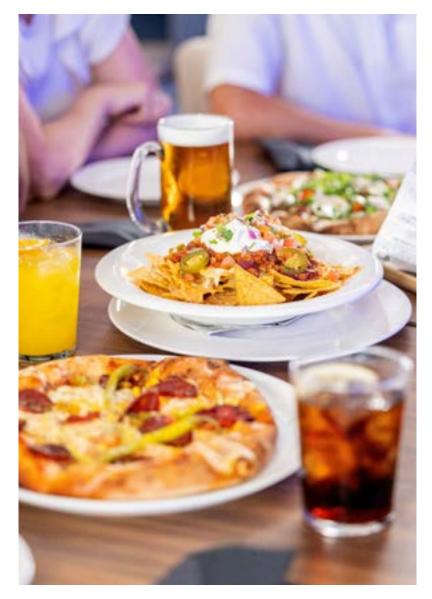

### MONTGÓ RESTAURANT

The Montgó restaurant specialises in traditional **Mediterranean cuisine** made with **local** and **regional products**.

It also has a large wine cellar with a carefully selected wine list.

#### SEGARIA THAI RESTAURANT

Explore Thai cuisine travelling through our exotic dishes, elaborated by expert chefs who integrate authenticity and creativity generating an explosion of flavours and aromas.