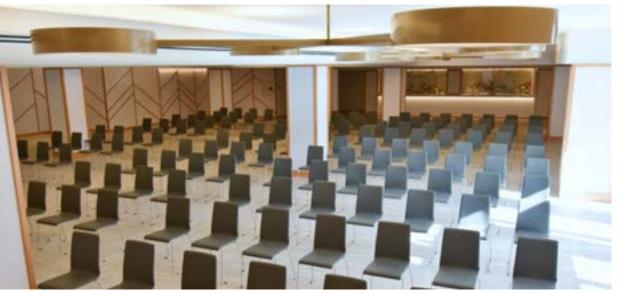

#### LA SELLA

More than 560 m<sup>2</sup> completely **diaphanous** with **natural light** and a maximum height of 5m.

It has a **bright** and **spacious foyer,** perfect for coffe breaks,
exhibitions or welcome receptions