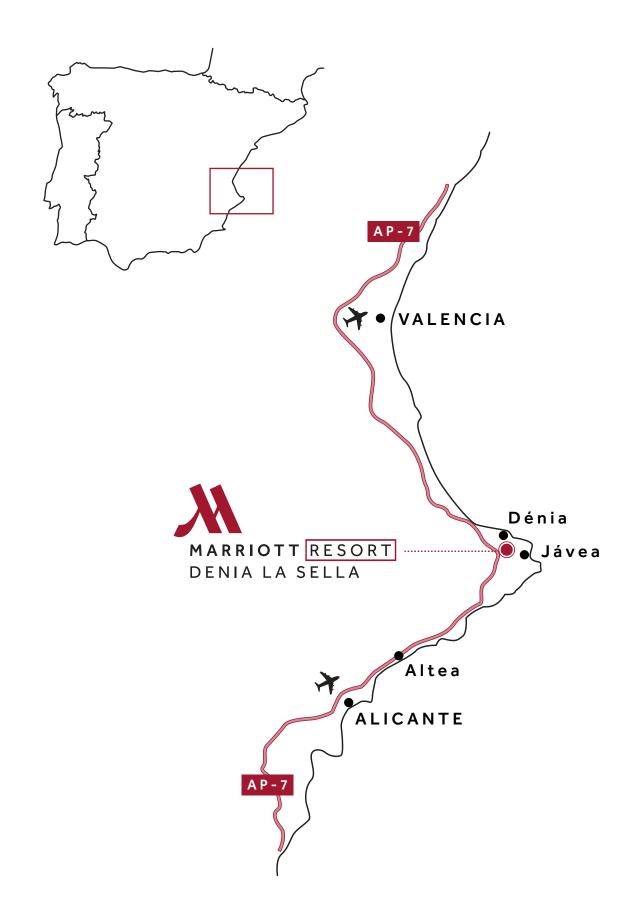

# LOCATION

COUNTRY Spain

R E G I O N Costa Blanca

Perfectly located between the Montgó Natural Park and the Mediterranean Sea, only 10 minutes by car from the charming coastal towns of **Dénia** and **Jávea** on the **Costa Blanca**.

Distance from the main cities:

M A D R I D : 450 Km

B A R C E L O N A : 460 Km

VALENCIA: 100 Km ALICANTE: 90 Km

#### HOW TO GET THERE

It is easily accessible from the international airports of **Alicante** or **Valencia**. Just one hour from both airports.