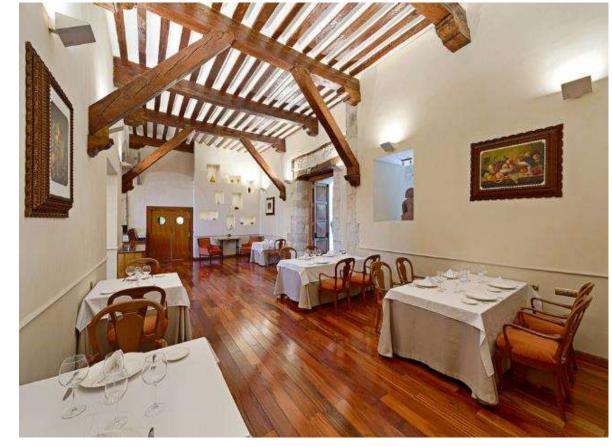

Reputed and Famous Conde Lucanor Restaurant, located in the cloister of the old Convent.

Outdoor Garden, Pool and SPA.

Outdoor O

#### **FOOD & BEVERAGE SERVICES**

Traditional Gastronomy of Castilla y León, with avant-garde touches.

"Conde Lucanor" Restaurant, Cafeteria and Bodeguita.

Breakfast buffet & Lunch and Dinner a la carte

Menus for events and celebrations