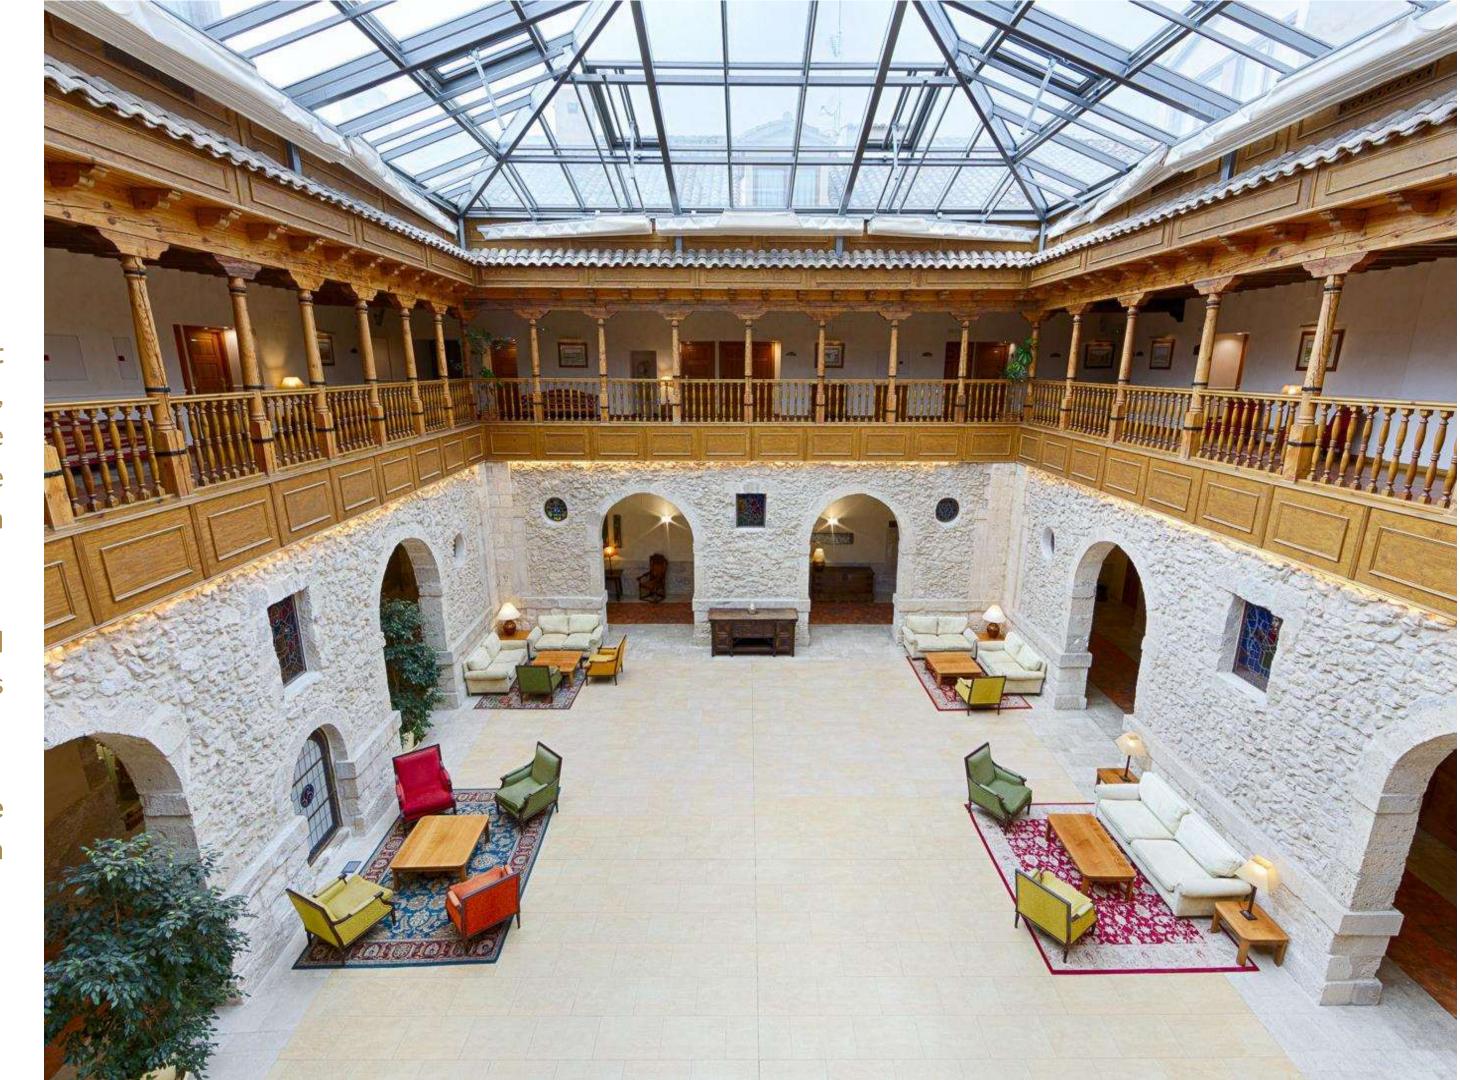

#### Peñafiel (Valladolid)

Old 17<sup>th</sup> Century Convent converted into a Four-star hotel, located in the heart of the Ribera del Duero, one of the most relevant wine regions in Europe.

**64 spacious guestrooms** and spaces for celebrating all types of events.

Reputed and Famous Conde Lucanor Restaurant, located in the cloister of the old Convent.

Outdoor Garden, Pool and SPA.

Outdoor O