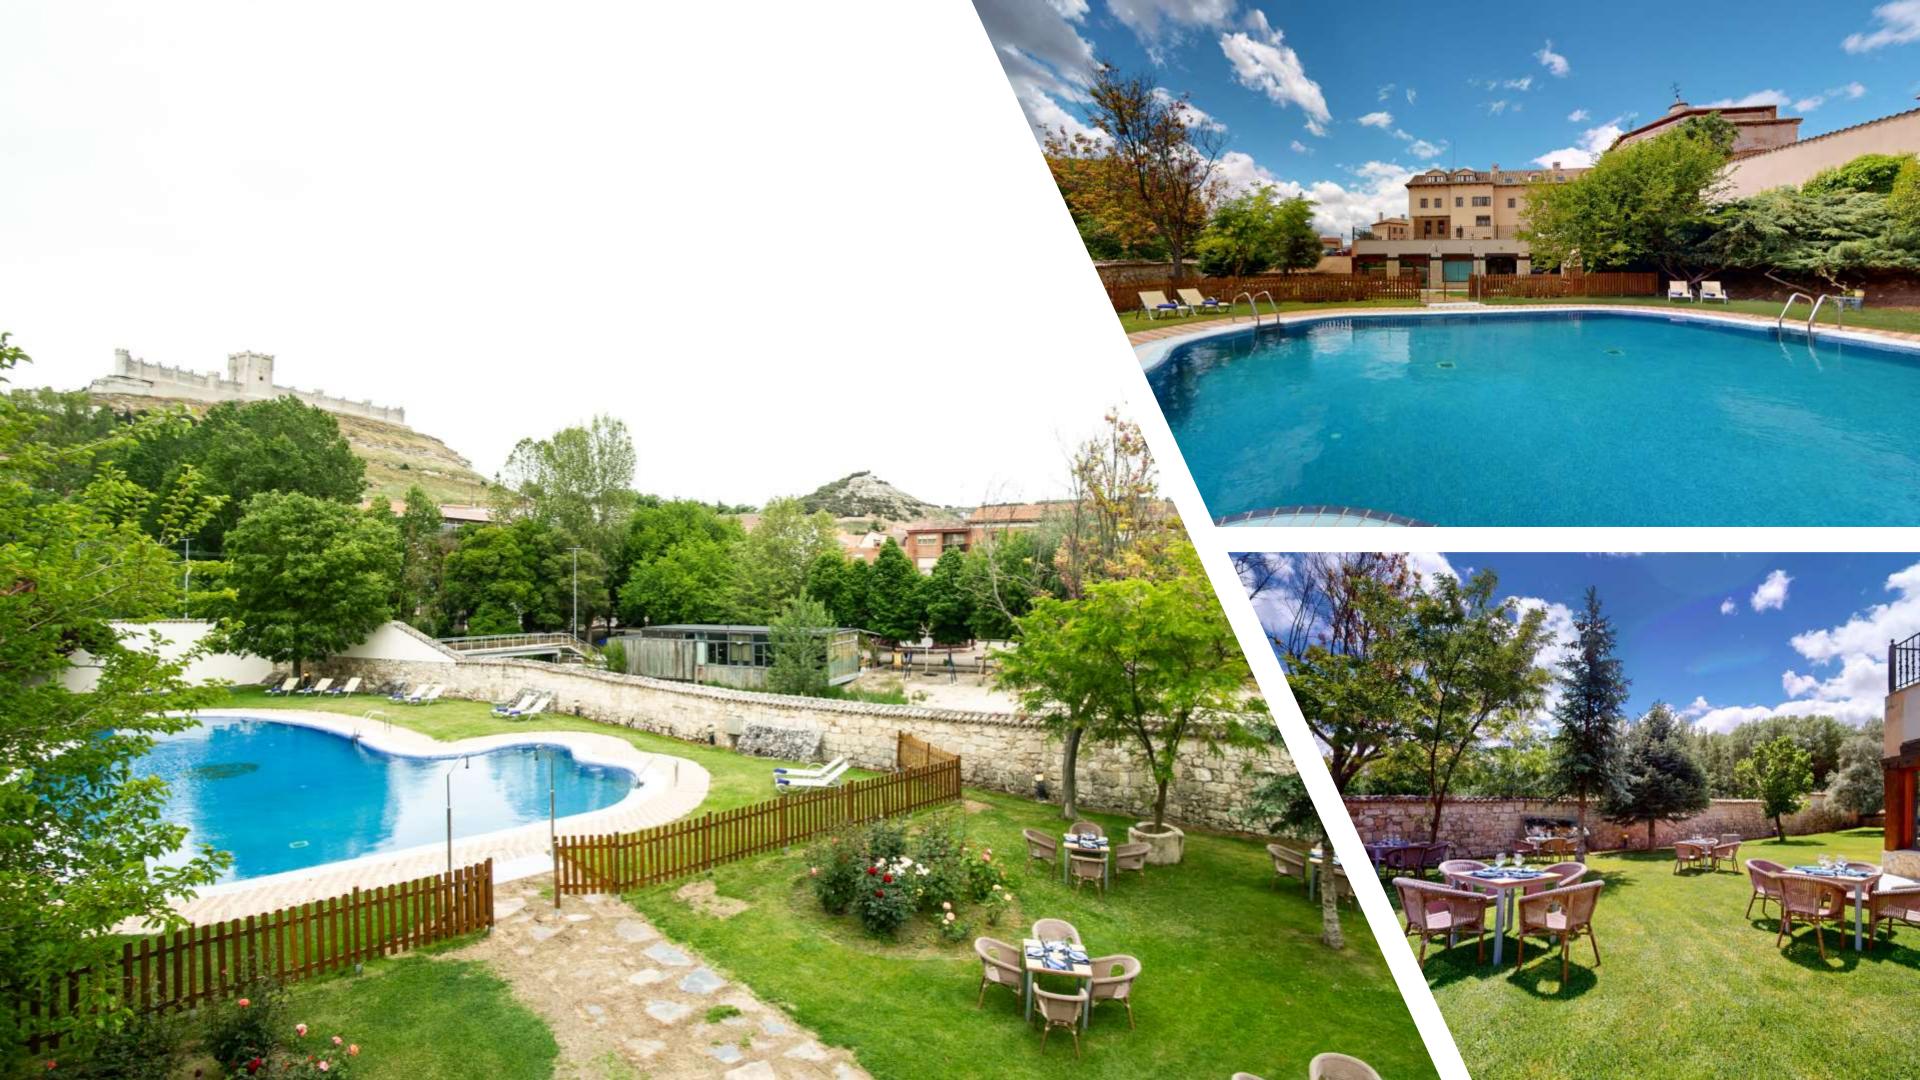

Reputed and Famous Conde Lucanor Restaurant, located in the cloister of the old Convent.

Outdoor Garden, Pool and SPA.

Outdoor O