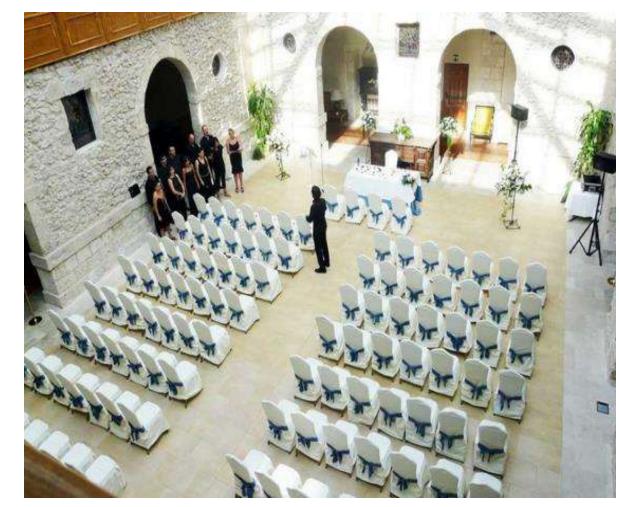

## **EVENTS**

- Large and versatile facilities for fully personalized events.
- 4 meeting rooms with different capacities.
- Disco for private events

| Lounge            | Ц  | <br> | 200 |    | *   |     |    | m2    | Height | Situation     | Note           |
|-------------------|----|------|-----|----|-----|-----|----|-------|--------|---------------|----------------|
| Garnache          | 40 | 100  | 48  | 60 | 120 | 80  | 50 | 135   | 5.5    | First floor   | External light |
| Albillo/Disco Pub | -  |      | -   | -  | -   | -   | -  | 140   | 3      | Semi Basement | External light |
| Fireplace         | 14 | -    | -   | -  | -   | -   | 12 | 40.00 | 3      | First floor   | Interior       |
| Cloister          | -  | 150  | 70  | 0  | 200 | 120 | 70 | 180   | 15     | Low level     | External light |
| Restaurant        | 40 | 100  | -   | 60 | 120 | 80  | 50 | 140   | 7      | Low level     | External light |
| Game room         | 25 | 60   | -   | 30 | 50  | -   | 25 | 84    | 3      | First floor   | External light |
| Bodeguita         | -  | -    | -   | -  | 20  | -   | 12 | 36    | 3      | Low level     | External light |