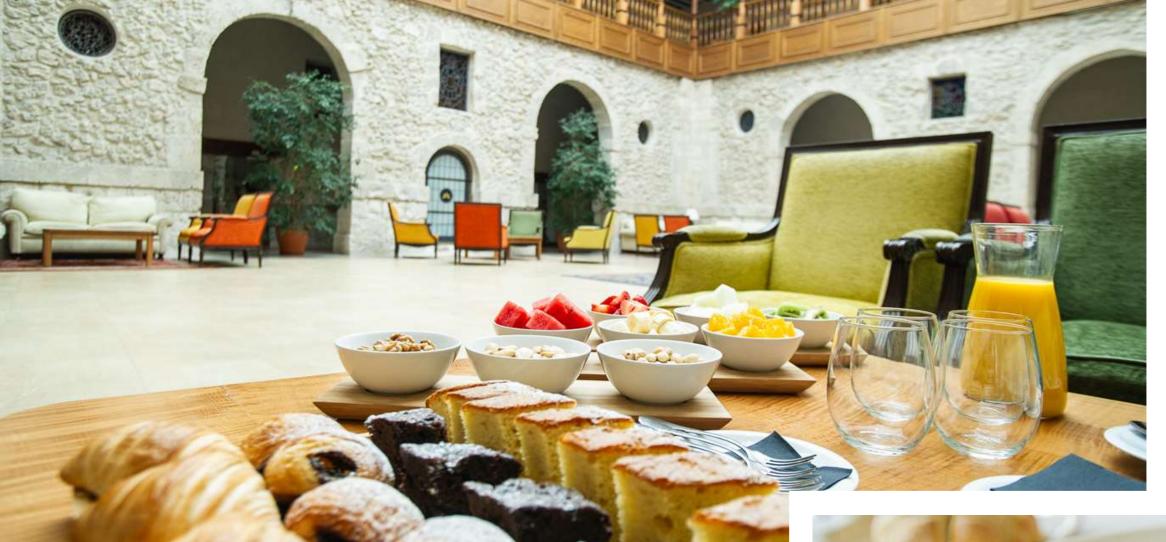

#### **FOOD & BEVERAGE SERVICES**

Traditional Gastronomy of Castilla y León, with avant-garde touches.

"Conde Lucanor" Restaurant, Cafeteria and Bodeguita.

Breakfast buffet & Lunch and Dinner a la carte

Menus for events and celebrations

Coffee breaks, Cocktails & Spanish Wines