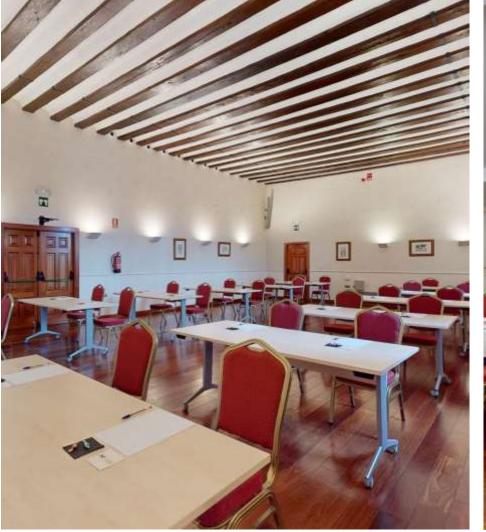

## **EVENTS**

- Large and versatile facilities for fully personalized events.
- 4 meeting rooms with different capacities.
- Disco for private events

| Lounge            | Ц  | <br> | 200 |    | *   |     |    | m2    | Height | Situation     | Note           |
|-------------------|----|------|-----|----|-----|-----|----|-------|--------|---------------|----------------|
| Garnache          | 40 | 100  | 48  | 60 | 120 | 80  | 50 | 135   | 5.5    | First floor   | External light |
| Albillo/Disco Pub | -  |      | -   | -  | -   | -   | -  | 140   | 3      | Semi Basement | External light |
| Fireplace         | 14 | -    | -   | -  | -   | -   | 12 | 40.00 | 3      | First floor   | Interior       |
| Cloister          | -  | 150  | 70  | 0  | 200 | 120 | 70 | 180   | 15     | Low level     | External light |
| Restaurant        | 40 | 100  | -   | 60 | 120 | 80  | 50 | 140   | 7      | Low level     | External light |
| Game room         | 25 | 60   | -   | 30 | 50  | -   | 25 | 84    | 3      | First floor   | External light |
| Bodeguita         | -  | -    | -   | -  | 20  | -   | 12 | 36    | 3      | Low level     | External light |