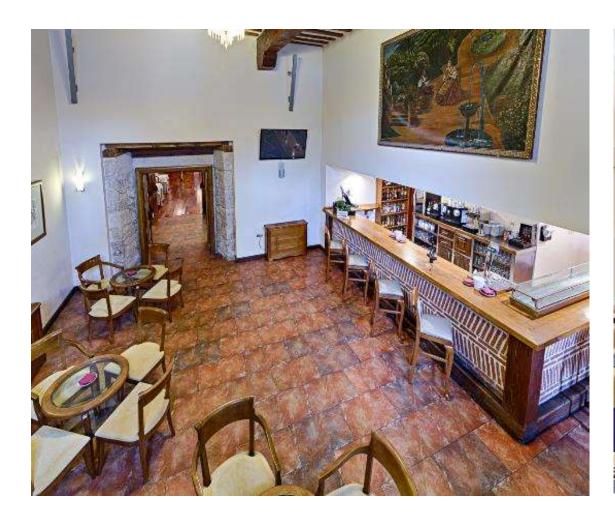

#### **FOOD & BEVERAGE SERVICES**

Traditional Gastronomy of Castilla y León, with avant-garde touches.

"Conde Lucanor" Restaurant, Cafeteria and Bodeguita.

Breakfast buffet & Lunch and Dinner a la carte

Menus for events and celebrations

Coffee breaks, Cocktails & Spanish Wines