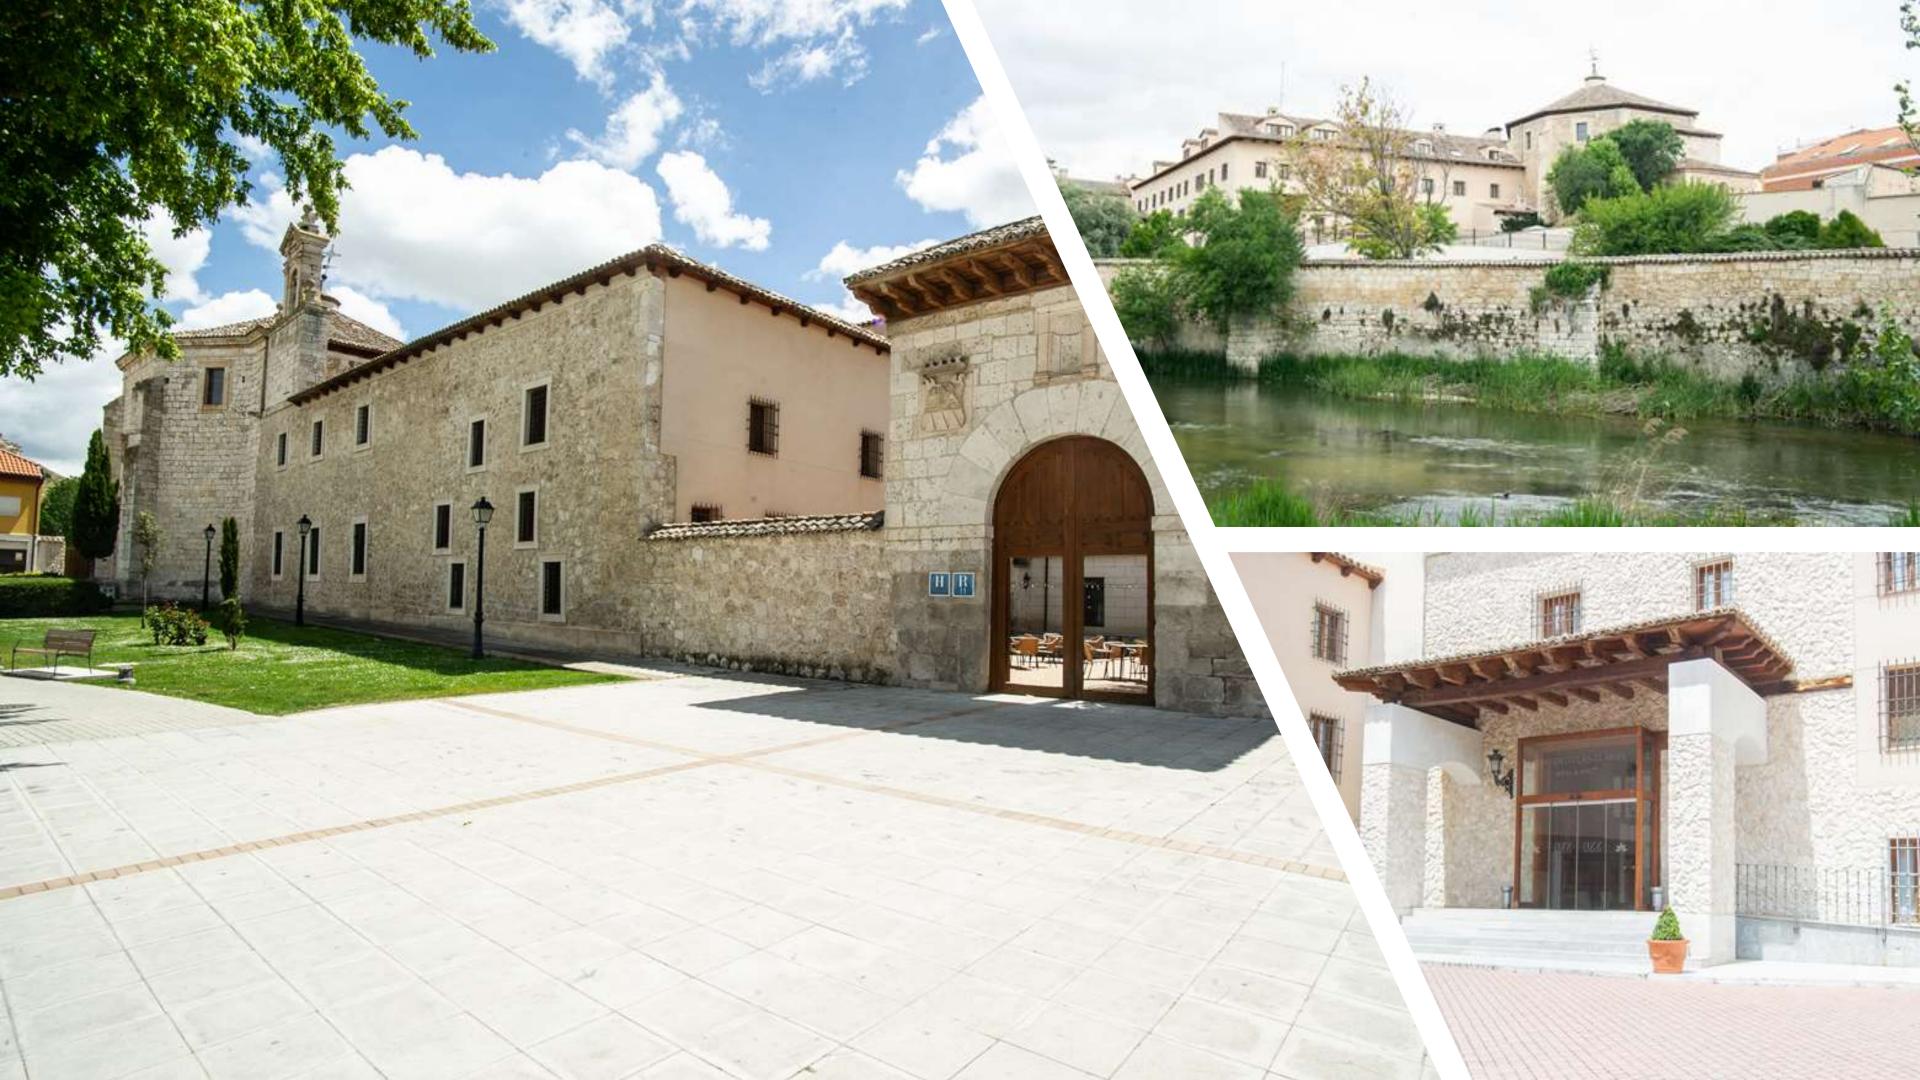

#### Peñafiel (Valladolid)

Old 17<sup>th</sup> Century Convent converted into a Four-star hotel, located in the heart of the Ribera del Duero, one of the most relevant wine regions in Europe.

**64 spacious guestrooms** and spaces for celebrating all types of events.