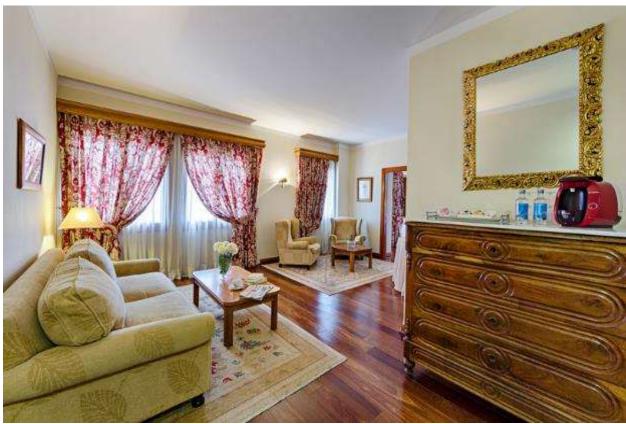

## ACCOMMODATION

64 spacious and fully equipped guestrooms with:

- A/C and heating
- Bathroom with shower or bathtub
- Professional hairdryer
- Free amenities
- Courtesy water
- Double hard/soft pillow
- Telephone
- Safety box
- Flat screen TV
- Free WiFi connection