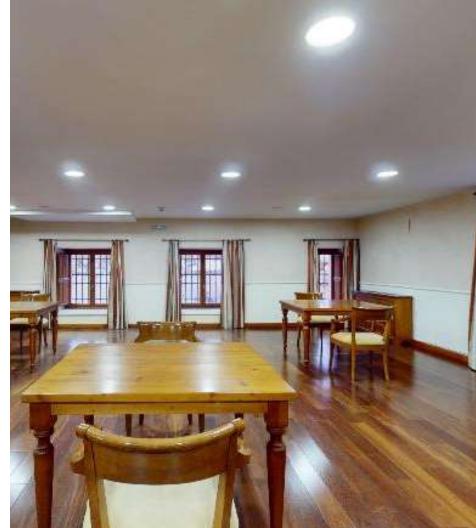

## **EVENTS**

- Large and versatile facilities for fully personalized events.
- 4 meeting rooms with different capacities.
- Disco for private events

| Lounge            | Ц  | <br> | 200 |    | *   |     |    | m2    | Height | Situation     | Note           |
|-------------------|----|------|-----|----|-----|-----|----|-------|--------|---------------|----------------|
| Garnache          | 40 | 100  | 48  | 60 | 120 | 80  | 50 | 135   | 5.5    | First floor   | External light |
| Albillo/Disco Pub | -  |      | -   | -  | -   | -   | -  | 140   | 3      | Semi Basement | External light |
| Fireplace         | 14 | -    | -   | -  | -   | -   | 12 | 40.00 | 3      | First floor   | Interior       |
| Cloister          | -  | 150  | 70  | 0  | 200 | 120 | 70 | 180   | 15     | Low level     | External light |
| Restaurant        | 40 | 100  | -   | 60 | 120 | 80  | 50 | 140   | 7      | Low level     | External light |
| Game room         | 25 | 60   | -   | 30 | 50  | -   | 25 | 84    | 3      | First floor   | External light |
| Bodeguita         | -  | -    | -   | -  | 20  | -   | 12 | 36    | 3      | Low level     | External light |