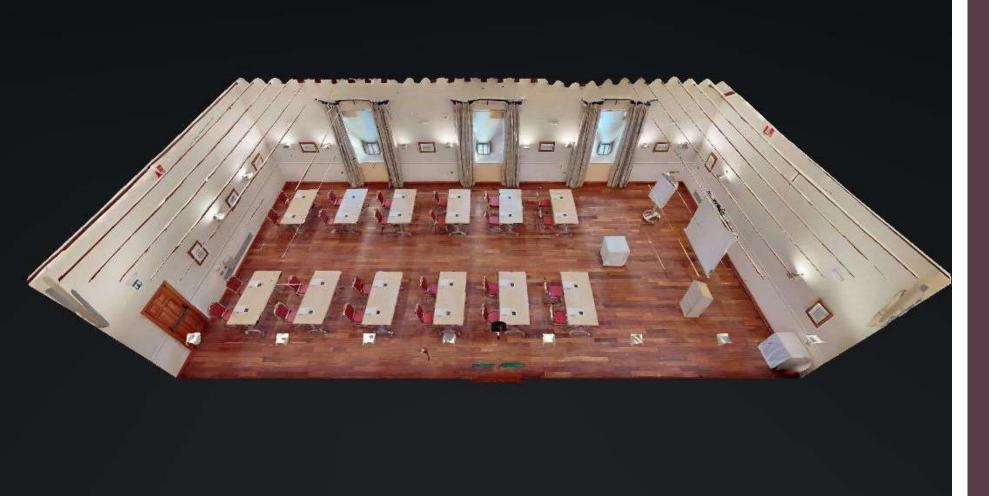

## **EVENTS**

- Large and versatile facilities for fully personalized events.
- 4 meeting rooms with different capacities.
- Disco for private events

| Lounge            | Ц  | <br> | 200 |    | *   |     |    | m2    | Height | Situation     | Note           |
|-------------------|----|------|-----|----|-----|-----|----|-------|--------|---------------|----------------|
| Garnache          | 40 | 100  | 48  | 60 | 120 | 80  | 50 | 135   | 5.5    | First floor   | External light |
| Albillo/Disco Pub | -  |      | -   | -  | -   | -   | -  | 140   | 3      | Semi Basement | External light |
| Fireplace         | 14 | -    | -   | -  | -   | -   | 12 | 40.00 | 3      | First floor   | Interior       |
| Cloister          | -  | 150  | 70  | 0  | 200 | 120 | 70 | 180   | 15     | Low level     | External light |
| Restaurant        | 40 | 100  | -   | 60 | 120 | 80  | 50 | 140   | 7      | Low level     | External light |
| Game room         | 25 | 60   | -   | 30 | 50  | -   | 25 | 84    | 3      | First floor   | External light |
| Bodeguita         | -  | -    | -   | -  | 20  | -   | 12 | 36    | 3      | Low level     | External light |