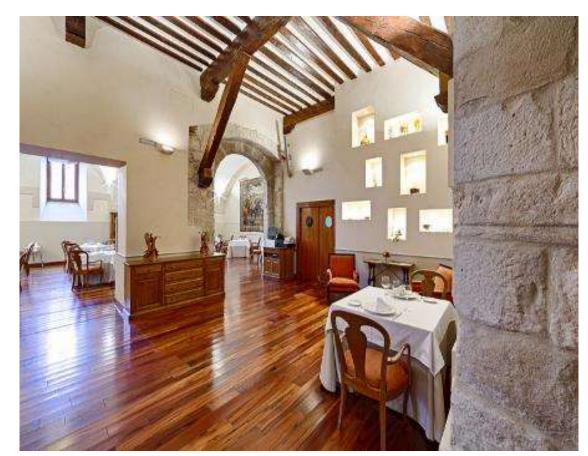

Reputed and Famous Conde Lucanor Restaurant, located in the cloister of the old Convent.

Outdoor Garden, Pool and SPA.

Outdoor O

#### **FOOD & BEVERAGE SERVICES**

Traditional Gastronomy of Castilla y León, with avant-garde touches.

"Conde Lucanor" Restaurant, Cafeteria and Bodeguita.

Breakfast buffet & Lunch and Dinner a la carte

Menus for events and celebrations