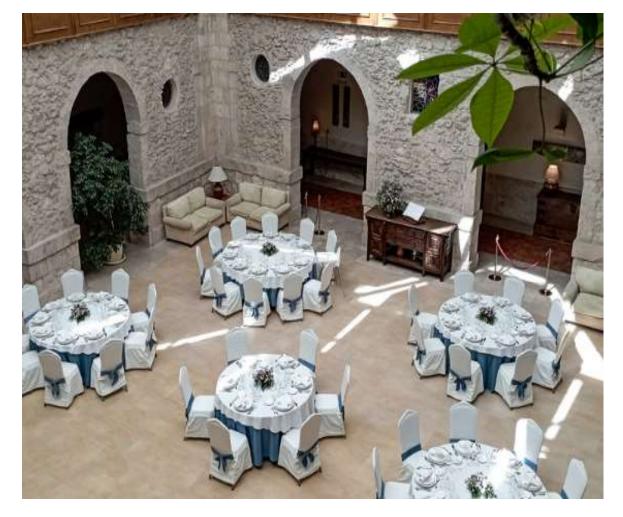

## **EVENTS**

- Large and versatile facilities for fully personalized events.
- 4 meeting rooms with different capacities.
- Disco for private events

| Lounge            | Ц  | <br> | 200 |    | *   |     |    | m2    | Height | Situation     | Note           |
|-------------------|----|------|-----|----|-----|-----|----|-------|--------|---------------|----------------|
| Garnache          | 40 | 100  | 48  | 60 | 120 | 80  | 50 | 135   | 5.5    | First floor   | External light |
| Albillo/Disco Pub | -  |      | -   | -  | -   | -   | -  | 140   | 3      | Semi Basement | External light |
| Fireplace         | 14 | -    | -   | -  | -   | -   | 12 | 40.00 | 3      | First floor   | Interior       |
| Cloister          | -  | 150  | 70  | 0  | 200 | 120 | 70 | 180   | 15     | Low level     | External light |
| Restaurant        | 40 | 100  | -   | 60 | 120 | 80  | 50 | 140   | 7      | Low level     | External light |
| Game room         | 25 | 60   | -   | 30 | 50  | -   | 25 | 84    | 3      | First floor   | External light |
| Bodeguita         | -  | -    | -   | -  | 20  | -   | 12 | 36    | 3      | Low level     | External light |