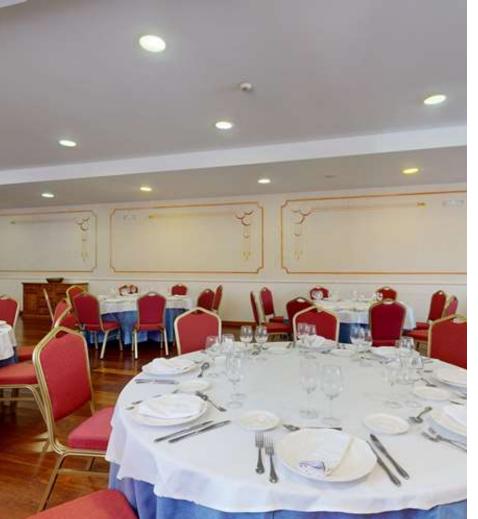

## **EVENTS**

- Large and versatile facilities for fully personalized events.
- 4 meeting rooms with different capacities.
- Disco for private events

| Lounge            | Ц  | <br> | 200 |    | *   |     |    | m2    | Height | Situation     | Note           |
|-------------------|----|------|-----|----|-----|-----|----|-------|--------|---------------|----------------|
| Garnache          | 40 | 100  | 48  | 60 | 120 | 80  | 50 | 135   | 5.5    | First floor   | External light |
| Albillo/Disco Pub | -  |      | -   | -  | -   | -   | -  | 140   | 3      | Semi Basement | External light |
| Fireplace         | 14 | -    | -   | -  | -   | -   | 12 | 40.00 | 3      | First floor   | Interior       |
| Cloister          | -  | 150  | 70  | 0  | 200 | 120 | 70 | 180   | 15     | Low level     | External light |
| Restaurant        | 40 | 100  | -   | 60 | 120 | 80  | 50 | 140   | 7      | Low level     | External light |
| Game room         | 25 | 60   | -   | 30 | 50  | -   | 25 | 84    | 3      | First floor   | External light |
| Bodeguita         | -  | -    | -   | -  | 20  | -   | 12 | 36    | 3      | Low level     | External light |